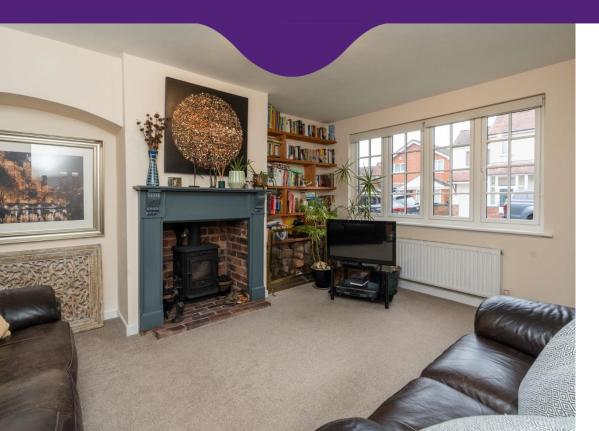

The spacious Lounge is located to the front of the property and has a large window which provides ample natural lighting. There is a multi-fuel stove with wooden fire surround.

From the Lounge, there is a Dining Room which leads into the Kitchen, the Dining Room benefits from French doors leading out to the rear Garden and a understairs WC with hand wash basin. The Kitchen is fitted with a range of 'shaker style' units with laminate worktops that incorporate an inset sink and drainer, there is an inset gas hob with extractor fan over, built in oven, fridge freezer, tumble drier and an additional freezer. There is additional space for other appliances. Further to this, there is a cupboard which houses the 'Worcester Bosch' boiler.