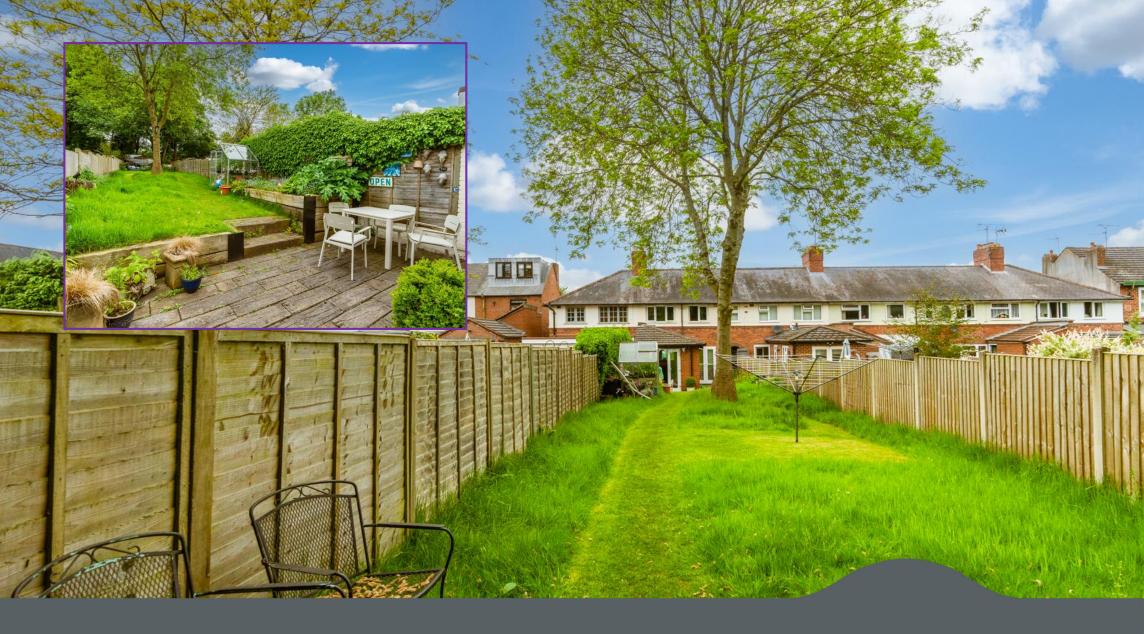

Externally, the mature south facing rear Garden has a generous paved patio area with steps leading up to the vast lawn beyond. Throughout the garden there are well stocked borders and an abundance of mature shrubs and trees. In addition, there is an outside tap and secure gated side leading to the entry/passageway.