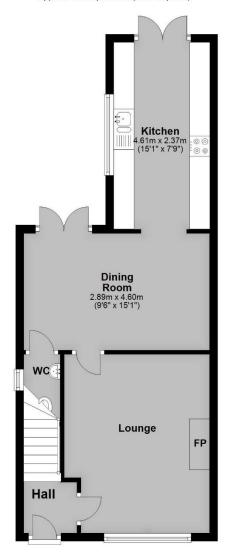

## **FLOOR PLANS**

**Ground Floor** 

Approx. 45.2 sq. metres (486.4 sq. feet)

**First Floor** 

Approx. 33.5 sq. metres (360.9 sq. feet)

Council Tax Band: A

Tenure: Freehold

Total area: approx. 78.7 sq. metres (847.3 sq. feet)