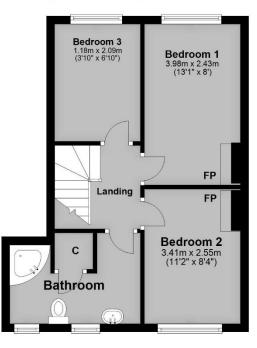

To the first floor, the landing has loft access which has been boarded throughout and doors to;

There are 3 good sized Bedrooms of which Bedroom one and three overlook the rear Garden. The Bathroom is fitted with a contemporary white suite comprising; wc, pedestal basin and corner bath with shower over. In addition there is a useful airing cupboard which is currently being used for storage.

## **FLOOR PLANS**

**Ground Floor** 

Approx. 45.2 sq. metres (486.4 sq. feet)

**First Floor** 

Approx. 33.5 sq. metres (360.9 sq. feet)

Council Tax Band: A

Tenure: Freehold

Total area: approx. 78.7 sq. metres (847.3 sq. feet)