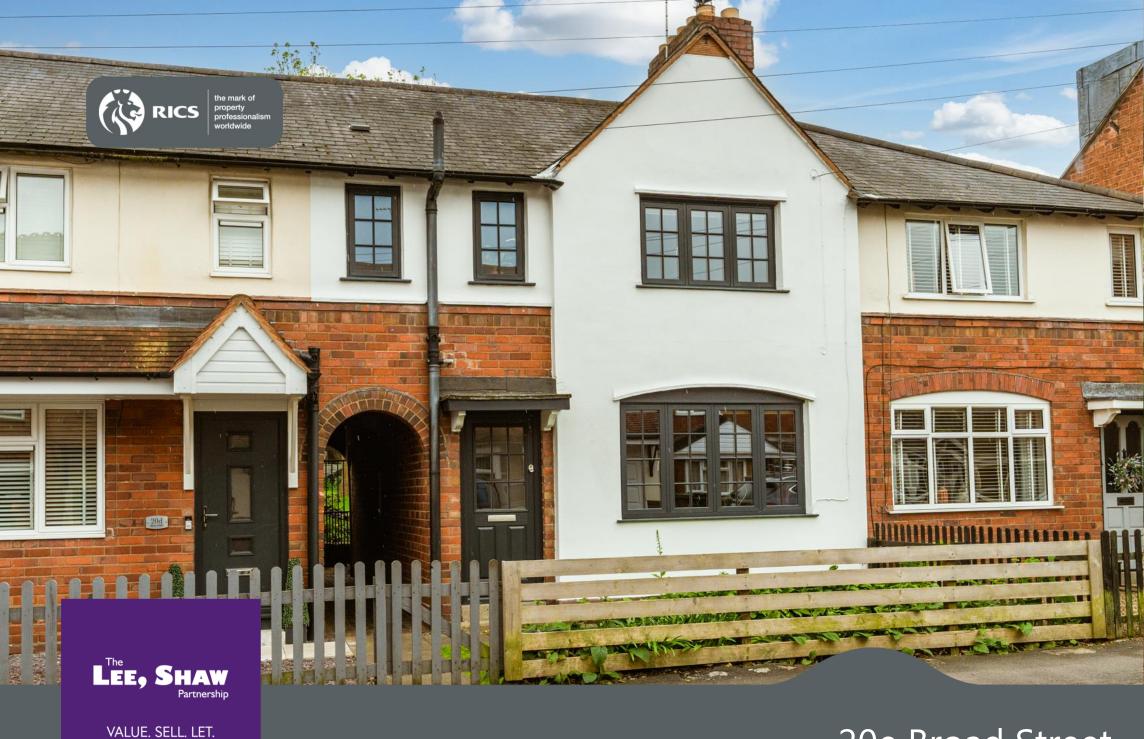

20e Broad Street
Kingswinford

## 20e Broad Street, Kingswinford, DY6 9LR

This well presented 3 bedroom mid-terraced house is located in the old quarter of Kingswinford. The property boasts spacious accommodation throughout, with a generous Lounge and separate Dining Room and a Kitchen which leads out to rear Garden. To the first floor there are 3 well proportioned bedrooms and bathroom. Being located in a quiet position the property is situated within a popular Kingswinford address, just moments from Kingswinford village. There is a range of amenities and on the doorstep to public transport links and within catchment area for good primary and secondary schools. With gas central heating and attractive replacement UPVC anthracite grey double glazed windows throughout, internal inspection is advised to appreciate the overall layout.