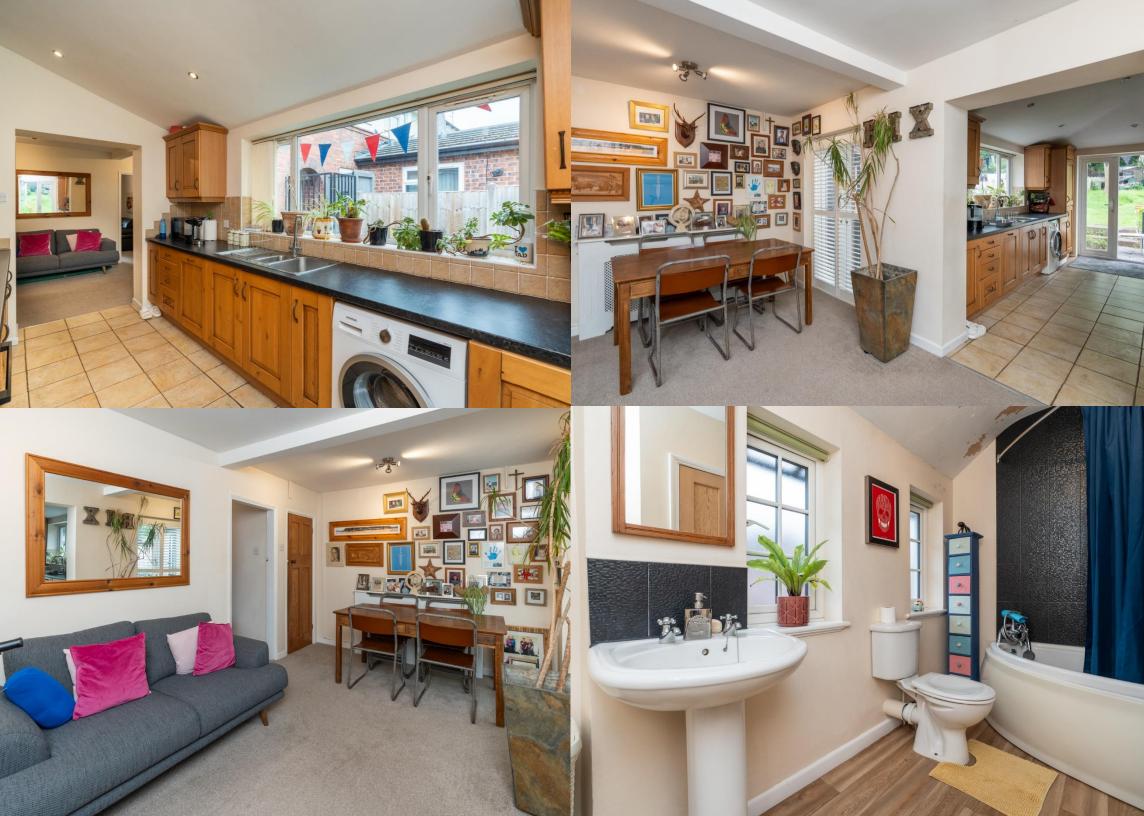

The spacious Lounge is located to the front of the property and has a large window which provides ample natural lighting. There is a multi-fuel stove with wooden fire surround.

From the Lounge, there is a Dining Room which leads into the Kitchen, the Dining Room benefits from French doors leading out to the rear Garden and a understairs WC with hand wash basin. The Kitchen is fitted with a range of 'shaker style' units with laminate worktops that incorporate an inset sink and drainer, there is an inset gas hob with extractor fan over, built in oven, fridge freezer, tumble drier and an additional freezer. There is additional space for other appliances. Further to this, there is a cupboard which houses the 'Worcester Bosch' boiler.

To the first floor, the landing has loft access which has been boarded throughout and doors to;

There are 3 good sized Bedrooms of which Bedroom one and three overlook the rear Garden. The Bathroom is fitted with a contemporary white suite comprising; wc, pedestal basin and corner bath with shower over. In addition there is a useful airing cupboard which is currently being used for storage.