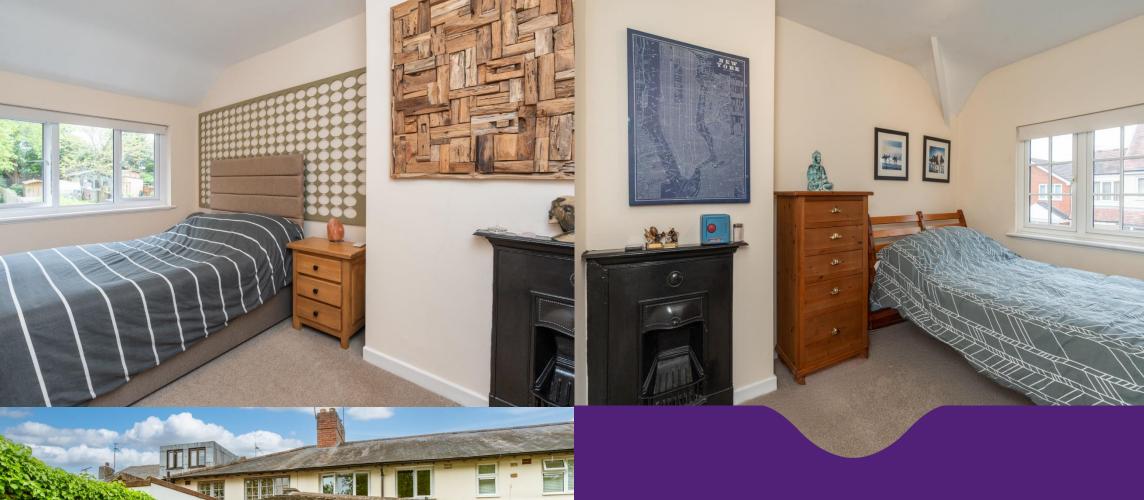

To the first floor, the landing has loft access which has been boarded throughout and doors to;

There are 3 good sized Bedrooms of which Bedroom one and three overlook the rear Garden. The Bathroom is fitted with a contemporary white suite comprising; wc, pedestal basin and corner bath with shower over. In addition there is a useful airing cupboard which is currently being used for storage.