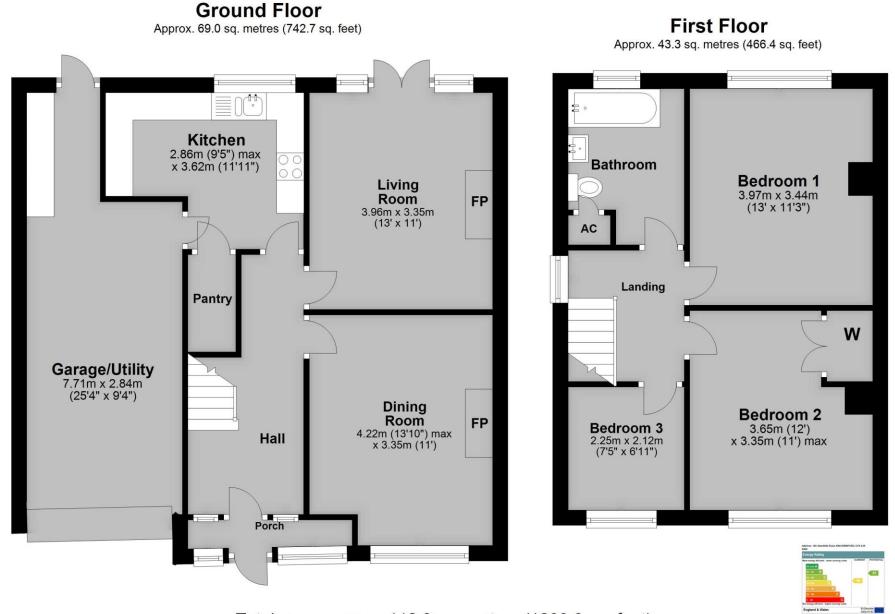

oor to Garage.

On the 1st Floor there is a Landing with obscure UPVC double glazed window and doors to 3 Bedrooms and Bathroom.

Bedroom 1 & 2 are double size Bedrooms each with UPVC double glazed window and Bedroom 3 is a single size with UPVC double glazed window.

The Bathroom has a bath with shower over, basin with vanity cupboard, wc, Linen Cupboard, obscure UPVC double glazed window and part tiled walls.

The Garage has side opening entrance doors, side obscure UPVC double glazed window, range of wall/base cupboards and rear part obscure UPVC double glazed door to Garden.

There is a generous size Rear Garden having a crazy paved patio, low stone wall and border, 2 steps with left side pathway, good size lawn, rustic trellis with rear vegetable garden beyond.



## **FLOOR PLANS**



Total area: approx. 112.3 sq. metres (1209.0 sq. feet)







## SELLING AGENTS: THE LEE, SHAW PARTNERSHIP

The Cross Offices, Summerhill Kingswinford, West Midlands DY6 9JB

Sales: (01384) 287622

kingswinford@leeshaw.com\_www.leeshaw.com

We don't sell houses we sell **homes**.