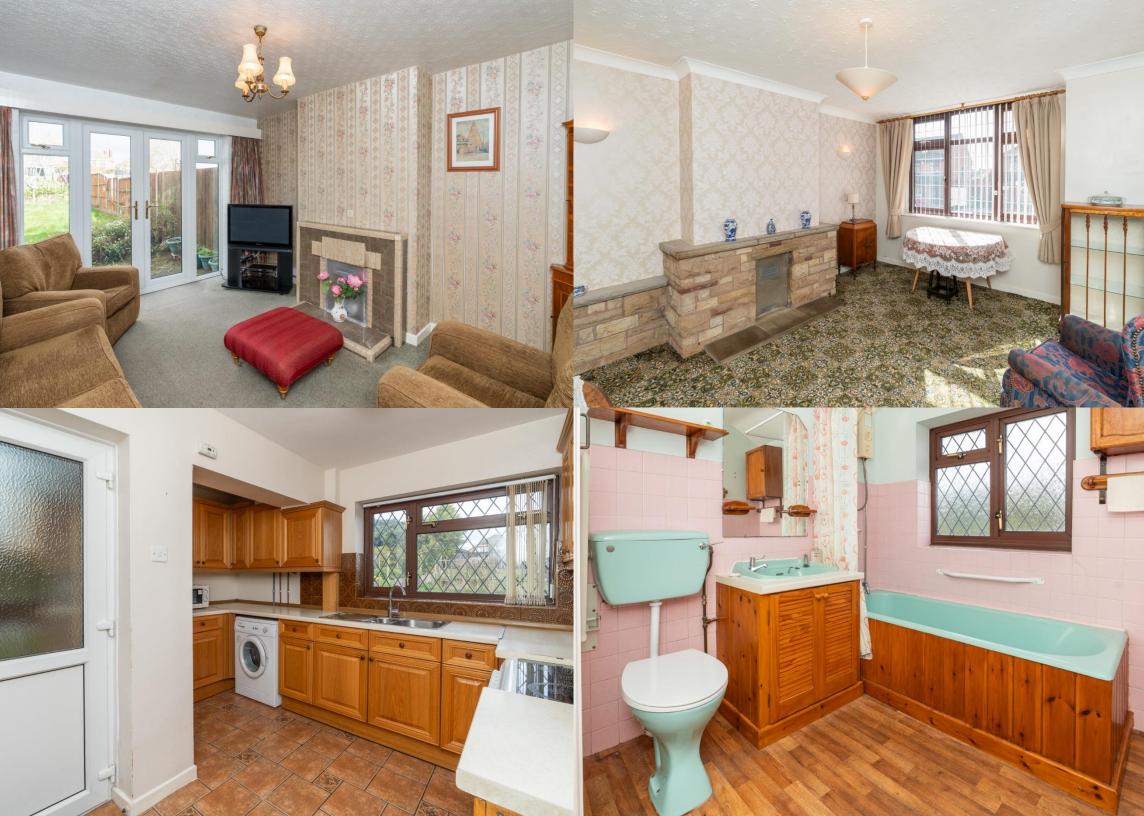

On the Ground Floor there is a Porch Entrance opening to the Reception Hall having stairs off to 1st Floor and doors leading off.

There is a rear Lounge with tiled fireplace having hearth and rear UPVC double glazed French window with centre doors to the Garden.

The Dining Room has a stone fireplace with hearth and UPVC double glazed front window.

There is an L shaped Kitchen having a range of light oak style wall/base cupboards, worktops, sink and mixer tap, 2 appliance spaces, integrated fridge, Worcester gas central heating boiler, rear UPVC double glazed window, tiled floor, Pantry (below stairs) and with door to Garage.

The Bathroom has a bath with shower over, basin with vanity cupboard, wc, Linen Cupboard, obscure UPVC double glazed window and part tiled walls.

The Garage has side opening entrance doors, side obscure UPVC double glazed window, range of wall/base cupboards and rear part obscure UPVC double glazed door to Garden.