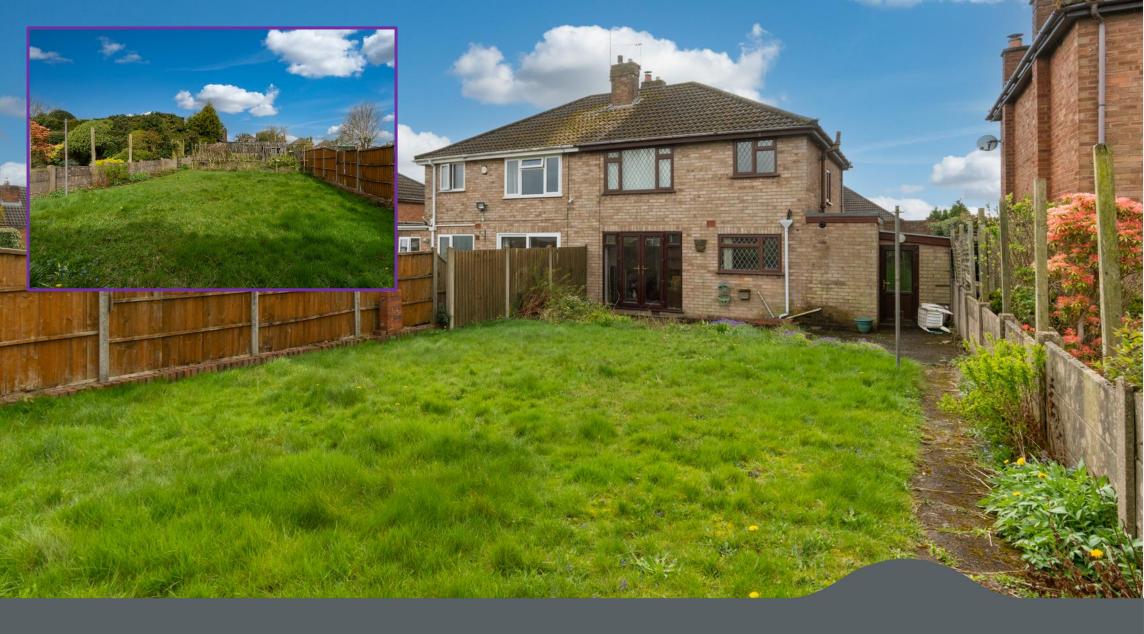

## 186 Standhills Road, Kingswinford, DY6 8JR

This 3 Bedroom Family Semi-detached enjoys a great cul-de-sac position leading from the top end of Standhills Road and benefits from a good size mature Rear Garden together with front Driveway leading to the Garage.

There is a generous size Rear Garden having a crazy paved patio, low stone wall and border, 2 steps with left side pathway, good size lawn, rustic trellis with rear vegetable garden beyond.