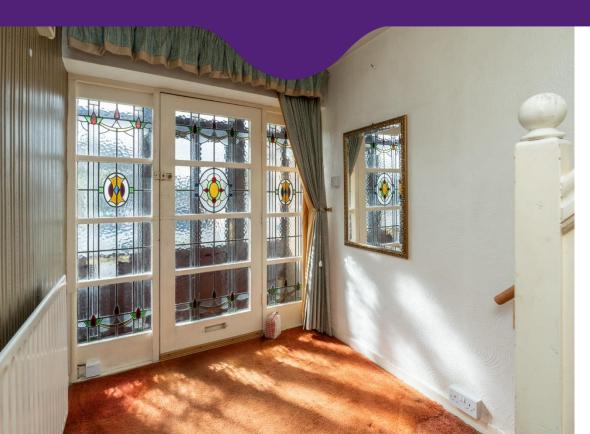

On the Ground Floor there is a Porch Entrance opening to the Reception Hall having stairs off to 1st Floor and doors leading off.

There is a rear Lounge with tiled fireplace having hearth and rear UPVC double glazed French window with centre doors to the Garden.