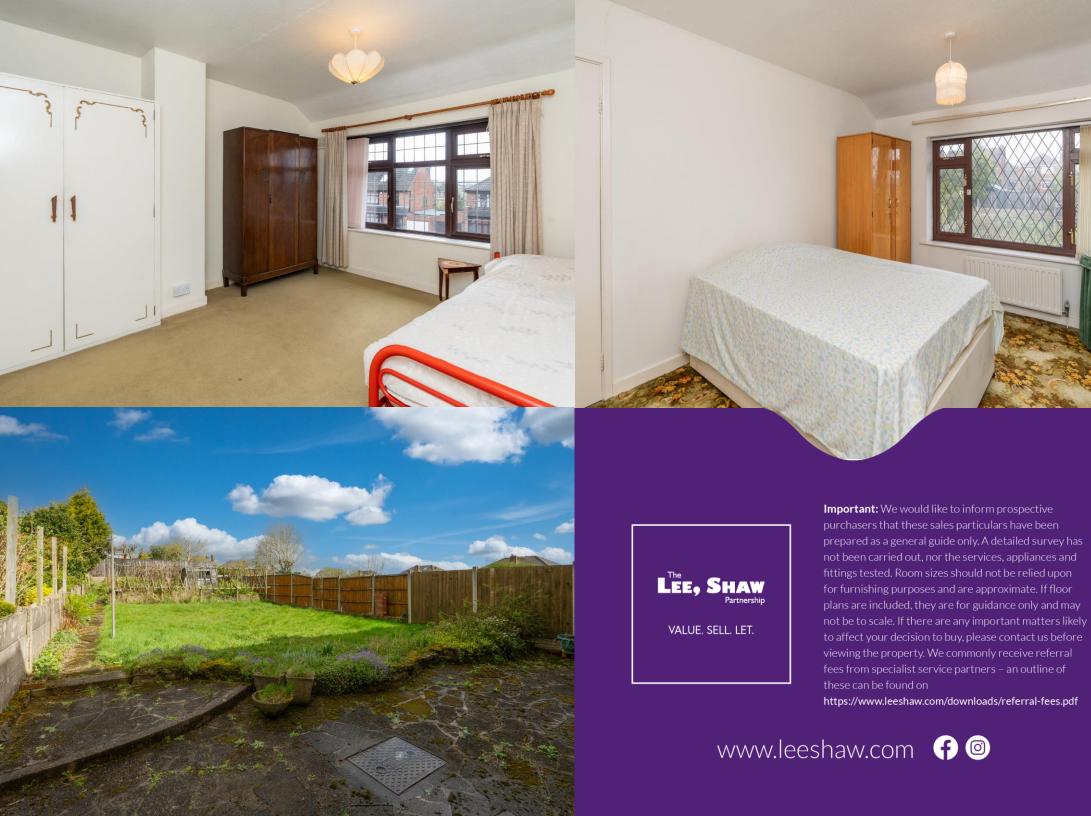

On the 1st Floor there is a Landing with obscure UPVC double glazed window and doors to 3 Bedrooms and Bathroom.

Bedroom 1 & 2 are double size Bedrooms each with UPVC double glazed window and Bedroom 3 is a single size with UPVC double glazed window.

There is a generous size Rear Garden having a crazy paved patio, low stone wall and border, 2 steps with left side pathway, good size lawn, rustic trellis with rear vegetable garden beyond.