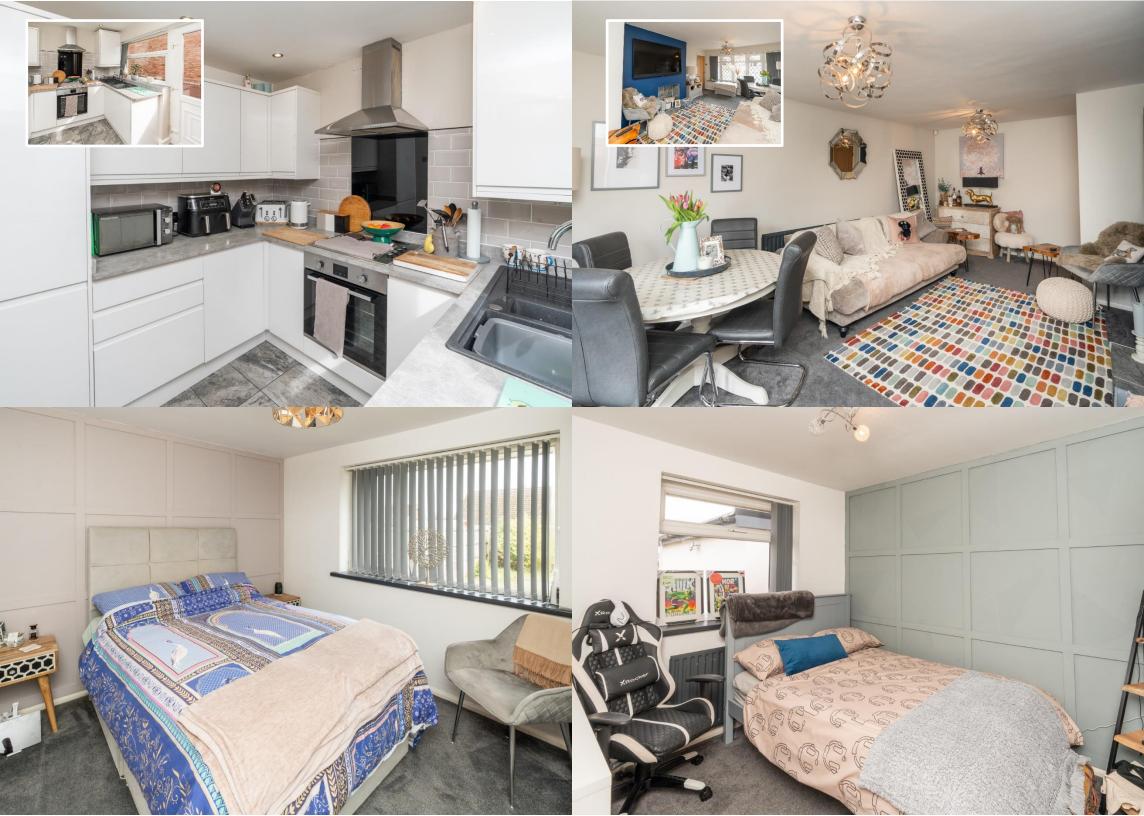

The Hall also opens to the refitted Kitchen having white gloss wall/base cupboards, worktops, tiled splash backs, sink and mixer tap, Lamona built-in oven, Lamona electric hob with cooker hood over, tall housing with integrated fridge freezer, tiled floor, recessed ceiling lights, cupboard with Vaillant gas central heating boiler, side UPVC double glazed window/door and Store (with tiled floor and side UPVC double glazed fixed window).

The Lounge/Dining Room has a UPVC double glazed front bow window and fireplace recess with tiled hearth. A door leads to the Inner Hall having loft access, Airing Cupboard (with tank) and doors to 2 Bedrooms & Bathroom.

There are 2 double Bedrooms both with UPVC double glazed window.

The refitted Bathroom includes a bath with tiled surround, electric shower over and side screen, feature basin with vanity drawers below and tiled splash back, wc, tiled floor, side obscure UPVC double glazed window, black ladder radiator and recessed ceiling lights.