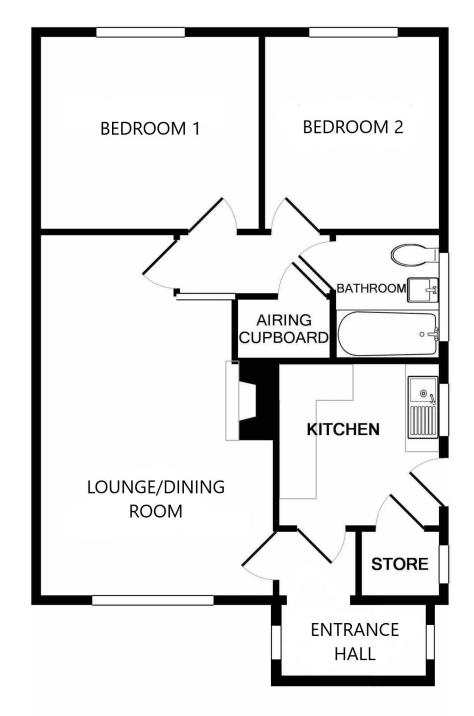

## **FLOOR PLANS**

Entrance Hall 7' x 6'4" (2.15m x 1.94m) Kitchen: 9' x 8' (2.75m x 2.45m)

Lounge/Dining Room: 18'5" x 11'11" max

(5.62m x 3.64m)

Inner Hall

Bedroom 1: 11'5" x 9'10" (3.5m x 3m)

Bedroom 2: 9'10" x 9' (3m x 2.75m)

Bathroom: 6'6" x 5'6" (2m x 1.67m)

VALUE. SELL. LET.

**Important:** We would like to inform prospective prepared as a general guide only. A detailed survey has not been carried out, nor the services, appliances and fittings tested. Room sizes should not be relied upon for furnishing purposes and are approximate. If floor plans are included, they are for guidance only and may not be to scale. If there are any important matters likely to affect your decision to buy, please contact us before viewing the property. We commonly receive referral fees from specialist service partners - an outline of these can be found on