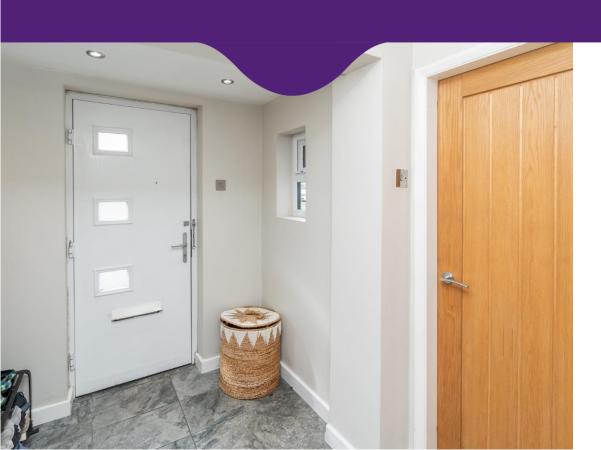

OVERALL, THIS IS A WELL UPDATED AND STYLISH BUNGALOW WHERE INTERNAL INSPECTION IS HIGHLY RECOMMENDED TO FULLY APPRECIATE.

There is a Reception Hall with composite double glazed front door, 2 side UPVC double glazed windows, vertical grey radiator, recessed ceiling lights and door to Lounge.