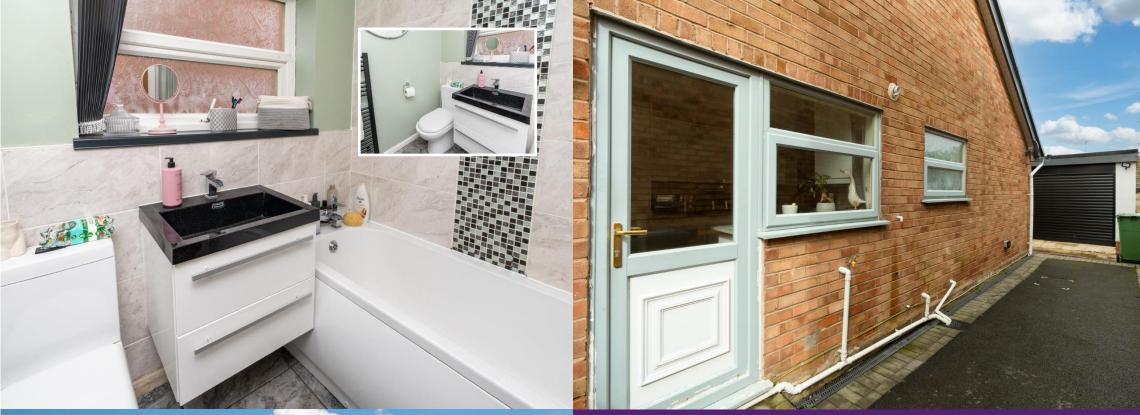

There are 2 double Bedrooms both with UPVC double glazed window.

The refitted Bathroom includes a bath with tiled surround, electric shower over and side screen, feature basin with vanity drawers below and tiled splash back, wc, tiled floor, side obscure UPVC double glazed window, black ladder radiator and recessed ceiling lights.

With gas central heating, UPVC double glazing and comprising: Reception Hall, refitted Kitchen with Store off, Lounge/Dining Room, Inner Hall, 2 double Bedrooms and refitted Bathroom. There is also a Garage (Store) and widened Driveway providing off road parking.