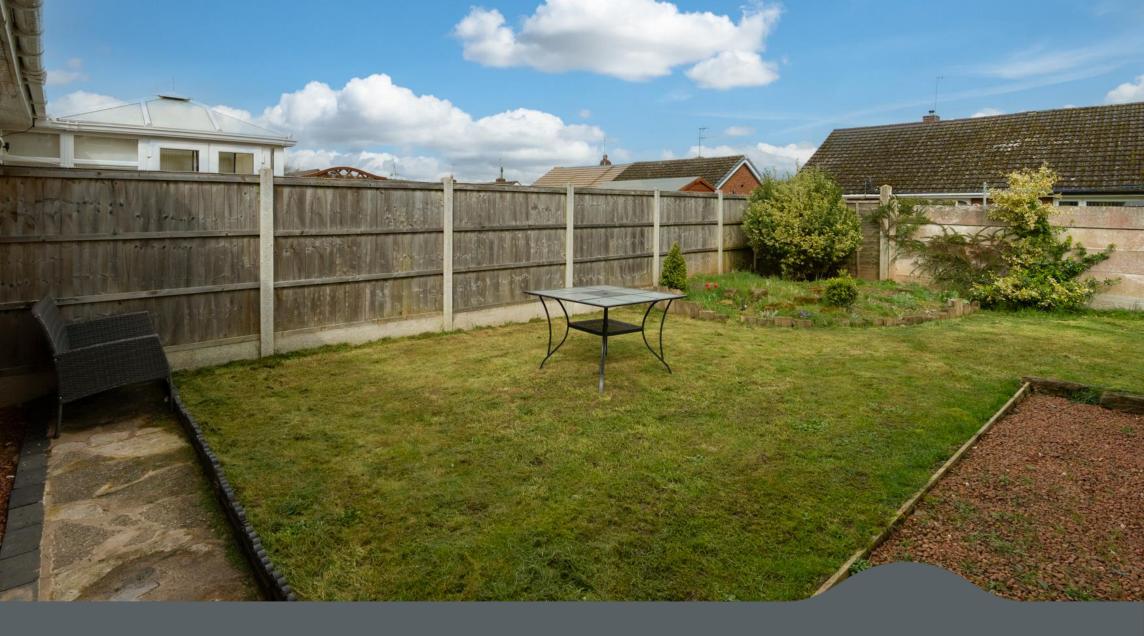

There is a single Garage (Store) having electric door. This is located within the Rear Garden and has restricted access for a car.

The Rear Garden is mostly lawned with rockery to corner and there is a fixed panel and timber gate opening to the front Driveway providing off road parking.