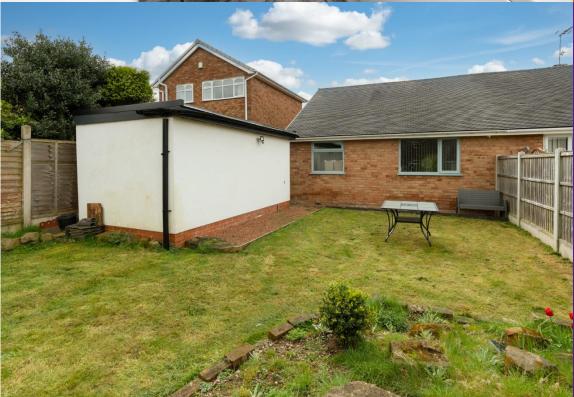

There is a single Garage (Store) having electric door. This is located within the Rear Garden and has restricted access for a car.

The Rear Garden is mostly lawned with rockery to corner and there is a fixed panel and timber gate opening to the front Driveway providing off road parking.