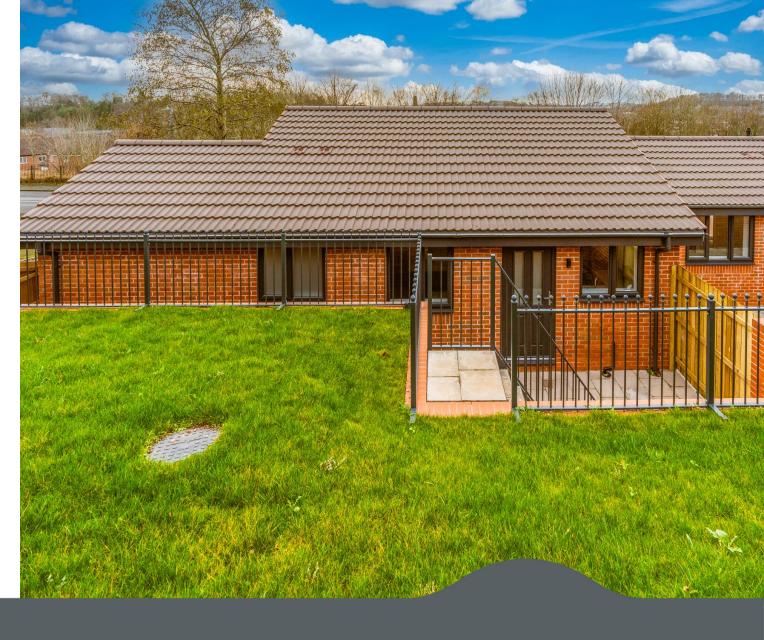

To the rear there is a private garden with paved patio having shallow steps that lead to an extensive lawned area boasting pleasant far reaching views.

VALUE. SELL. LET.

**Important:** We would like to inform prospective prepared as a general guide only. A detailed survey has fittings tested. Room sizes should not be relied upon for furnishing purposes and are approximate. If floor plans are included, they are for guidance only and may not be to scale. If there are any important matters likely viewing the property. We commonly receive referral these can be found on