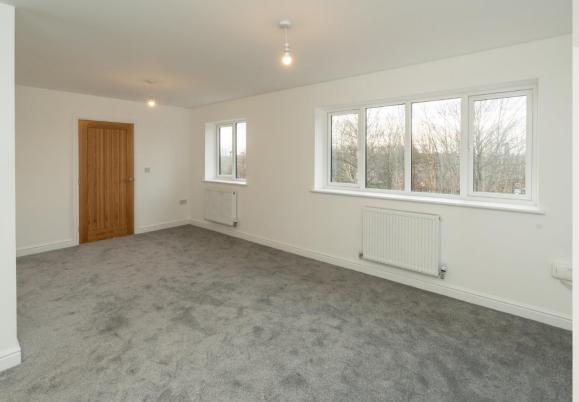

The property is set back from Auckland Road beyond a generous driveway and stairs up to the entrance. Plot 3 benefits from a Single Garage to the lower level.

Internally, there is a spacious Lounge/Diner, separate Kitchen with Dove grey Howdens 'Greenwich' units that incorporates an inset sink with drainer, inset 'Bosch' oven with gas hob, fridge/freezer, dishwasher and washing machine. There is a door leading out to the rear garden. Two good size Bedrooms and a Bathroom suite comprising; wc, pedestal basin, bath with shower head over and vertical radiator.