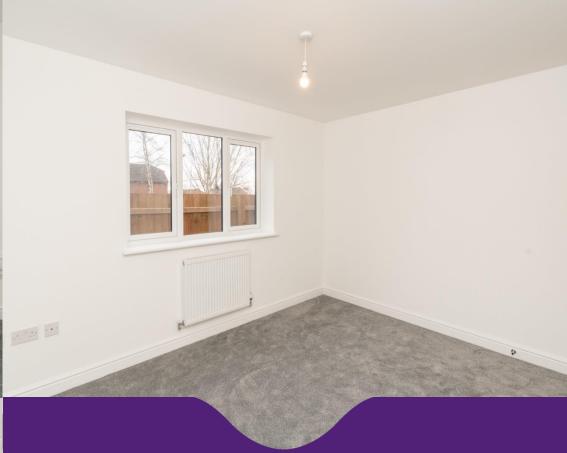

The property is set back from Auckland Road beyond a generous driveway and stairs up to the entrance. Plot 3 benefits from a Single Garage to the lower level.

Internally, there is a spacious Lounge/Diner, separate Kitchen with Dove grey Howdens 'Greenwich' units that incorporates an inset sink with drainer, inset 'Bosch' oven with gas hob, fridge/freezer, dishwasher and washing machine. There is a door leading out to the rear garden. Two good size Bedrooms and a Bathroom suite comprising; wc, pedestal basin, bath with shower head over and vertical radiator.