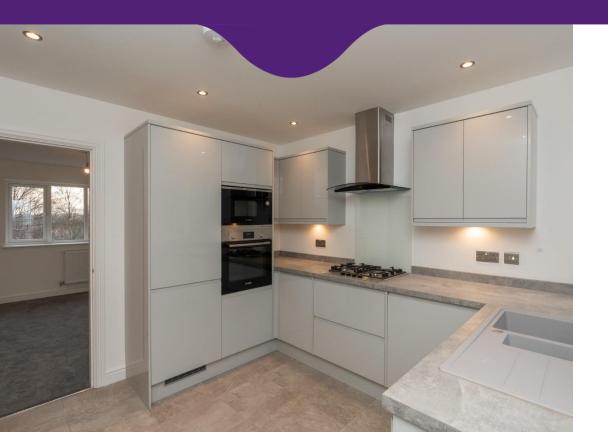

The property is set back from Auckland Road beyond a generous driveway and stairs up to the entrance. Plot 3 benefits from a Single Garage to the lower level.

Internally, there is a spacious Lounge/Diner, separate Kitchen with Dove grey Howdens 'Greenwich' units that incorporates an inset sink with drainer, inset 'Bosch' oven with gas hob, fridge/freezer, dishwasher and washing machine. There is a door leading out to the rear garden. Two good size Bedrooms and a Bathroom suite comprising; wc, pedestal basin, bath with shower head over and vertical radiator.