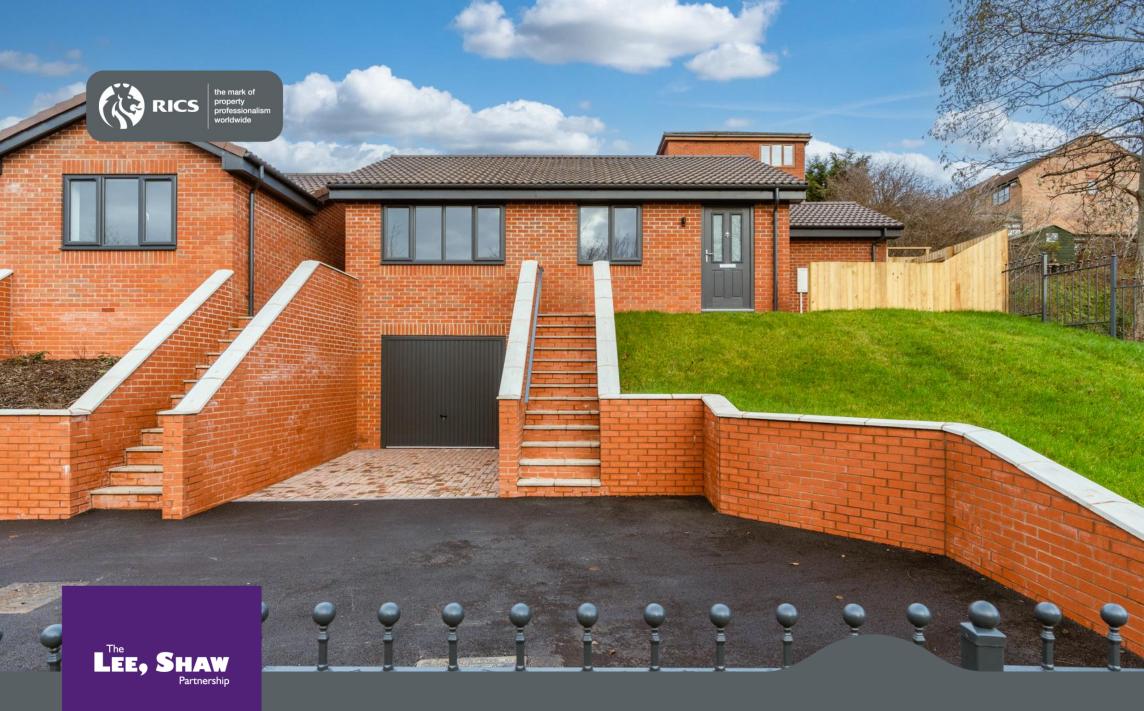

## The LEE, SHAW

**Partnership** 

VALUE. SELL. LET.

A stylish and uniquely designed development of three Detached Bungalows which have been constructed by local builders Brookland Construction Developments Ltd. The property is located along a popular address in Kingswinford, well placed for amenities just a short distance away and on the doorstep to public transport links to the likes of Stourbridge and Merry Hill Shopping Centre.

An ideal opportunity for those looking to 'downsize' yet still desire a stylish and distinct home. With 'Vaillant' gas central heating, UPVC double glazing throughout and being offered with a 10 year structural guarantee in place, internal inspection is advised to appreciate overall layout and quality on offer.

The property is set back from Auckland Road beyond a generous driveway and stairs up to the entrance. Plot 3 benefits from a Single Garage to the lower level.

Internally, there is a spacious Lounge/Diner, separate Kitchen with Dove grey Howdens 'Greenwich' units that incorporates an inset sink with drainer, inset 'Bosch' oven with gas hob, fridge/freezer, dishwasher and washing machine. There is a door leading out to the rear garden. Two good size Bedrooms and a Bathroom suite comprising; wc, pedestal basin, bath with shower head over and vertical radiator.