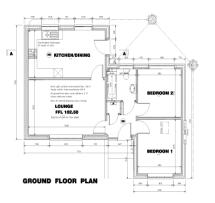

The property is set back from Auckland Road beyond a generous driveway and stairs up to the entrance. In addition, Plot 2 benefits from a sizeable Double Garage to the lower ground floor.

Internally, there is a spacious Lounge/Diner, separate Kitchen with Dove grey Howdens 'Greenwich' units that incorporates an inset sink with drainer, inset 'Bosch' oven with gas hob, fridge/freezer, dishwasher and washing machine. There is a door leading out to the rear garden. Two good size Bedrooms and a Bathroom suite comprising; wc, pedestal basin, bath with shower head over and vertical radiator.

## **FLOOR PLANS**

FRONT ELEVATION

Make fairing bits in all approval with Million scaling and have faul of Million Bookins in Department Wilson, with Offices place in to open and sign from the Province Million Stage Provinces (2) has been department of the Stage Provinces and the American has to stage of the Million Stage Million Stage Provinces with stage of his Million Code Code of an immediate and another some has to stage.