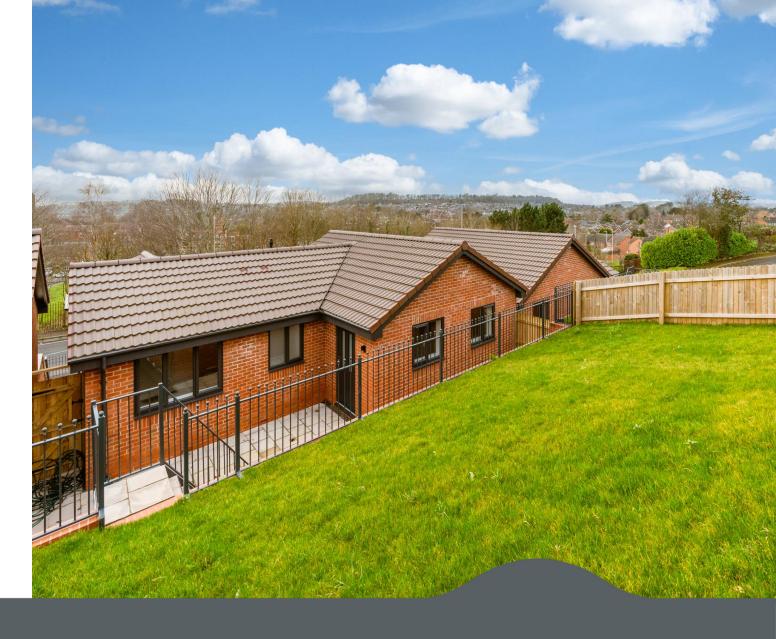

## Plot 2 Auckland Road, Kingswinford, DY6 8JF

A stylish and uniquely designed development of three Detached Bungalows which have been constructed by local builders Brookland Construction Developments Ltd. The property is located along a popular address in Kingswinford, well placed for amenities just a short distance away and on the doorstep to public transport links to the likes of Stourbridge and Merry Hill Shopping Centre.

An ideal opportunity for those looking to 'downsize' yet still desire a stylish and distinct home. With 'Vaillant' gas central heating, UPVC double glazing throughout and being offered with a 10 year structural guarantee in place, internal inspection is advised to appreciate overall layout and quality on offer.

To the rear there is a private garden with paved patio having shallow steps that lead to an extensive lawned area boasting pleasant far reaching views.

VALUE. SELL. LET.

**Important:** We would like to inform prospective prepared as a general guide only. A detailed survey has fittings tested. Room sizes should not be relied upon for furnishing purposes and are approximate. If floor plans are included, they are for guidance only and may not be to scale. If there are any important matters likely viewing the property. We commonly receive referral these can be found on