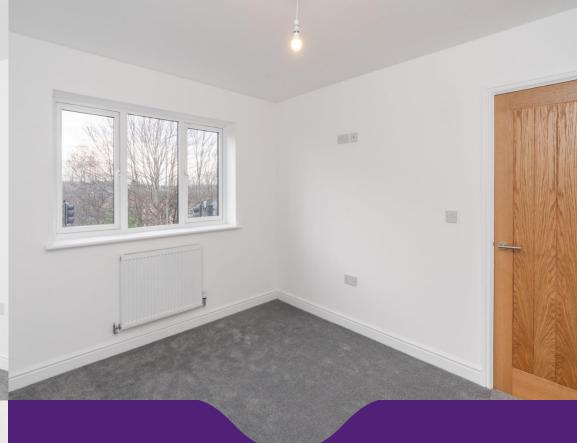

The property is set back from Auckland Road beyond a generous driveway and stairs up to the entrance. In addition, Plot 2 benefits from a sizeable Double Garage to the lower ground floor.

Internally, there is a spacious Lounge/Diner, separate Kitchen with Dove grey Howdens 'Greenwich' units that incorporates an inset sink with drainer, inset 'Bosch' oven with gas hob, fridge/freezer, dishwasher and washing machine. There is a door leading out to the rear garden. Two good size Bedrooms and a Bathroom suite comprising; wc, pedestal basin, bath with shower head over and vertical radiator.