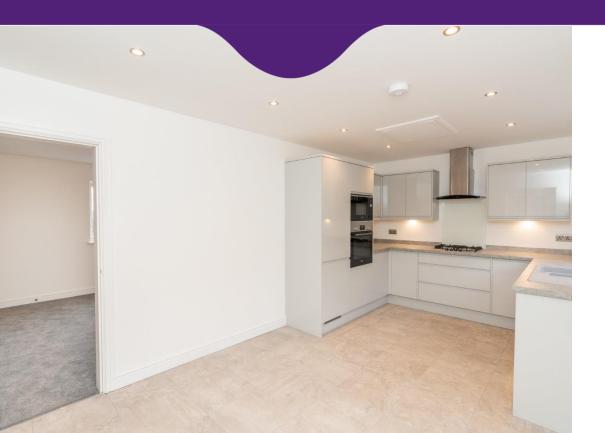

The property is set back from Auckland Road beyond a generous driveway and stairs up to the entrance. In addition, Plot 2 benefits from a sizeable Double Garage to the lower ground floor.

Internally, there is a spacious Lounge/Diner, separate Kitchen with Dove grey Howdens 'Greenwich' units that incorporates an inset sink with drainer, inset 'Bosch' oven with gas hob, fridge/freezer, dishwasher and washing machine. There is a door leading out to the rear garden. Two good size Bedrooms and a Bathroom suite comprising; wc, pedestal basin, bath with shower head over and vertical radiator.