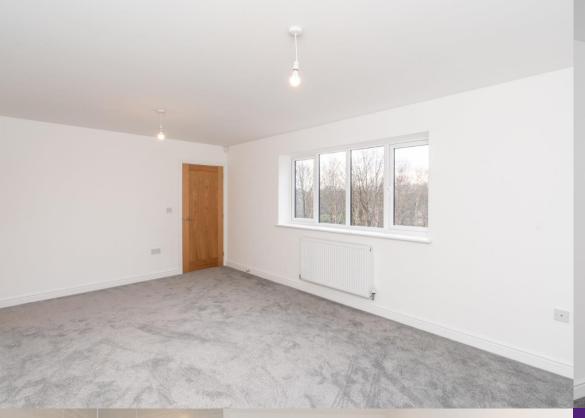

The property is set back from Auckland Road beyond a generous driveway and stairs up to the entrance. In addition, Plot 2 benefits from a sizeable Double Garage to the lower ground floor.

Internally, there is a spacious Lounge/Diner, separate Kitchen with Dove grey Howdens 'Greenwich' units that incorporates an inset sink with drainer, inset 'Bosch' oven with gas hob, fridge/freezer, dishwasher and washing machine. There is a door leading out to the rear garden. Two good size Bedrooms and a Bathroom suite comprising; wc, pedestal basin, bath with shower head over and vertical radiator.