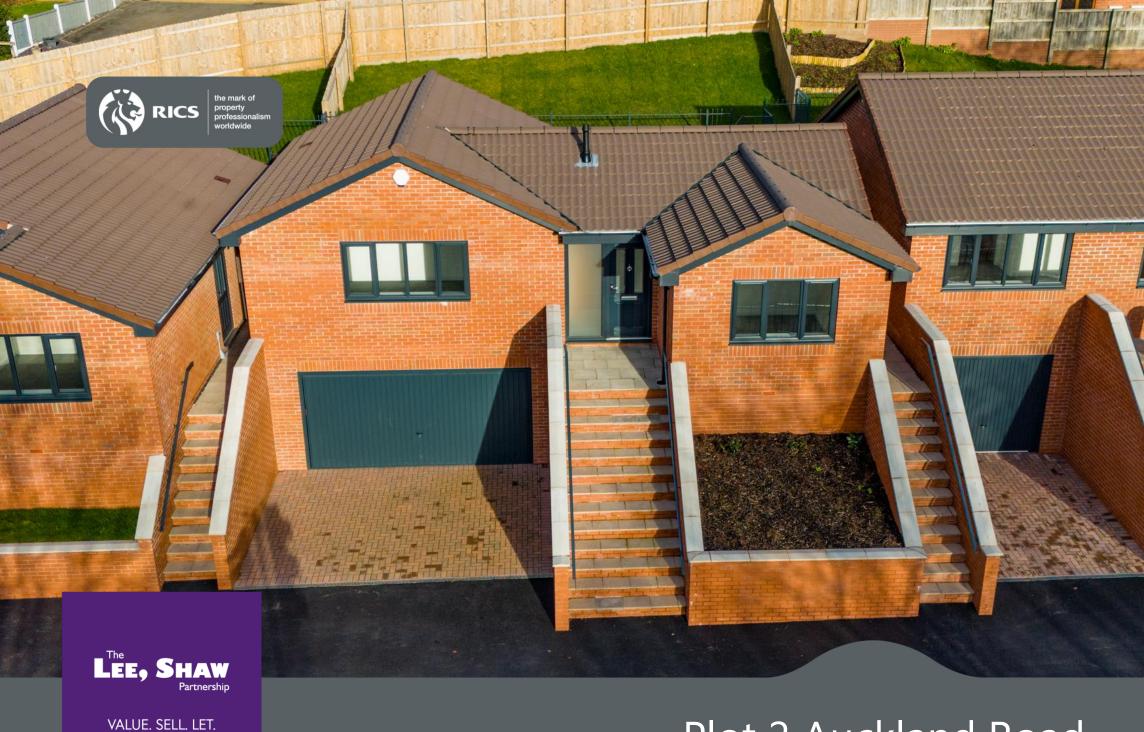

Plot 2 Auckland Road
Kingswinford

## Plot 2 Auckland Road, Kingswinford, DY6 8JF

A stylish and uniquely designed development of three Detached Bungalows which have been constructed by local builders Brookland Construction Developments Ltd. The property is located along a popular address in Kingswinford, well placed for amenities just a short distance away and on the doorstep to public transport links to the likes of Stourbridge and Merry Hill Shopping Centre.

An ideal opportunity for those looking to 'downsize' yet still desire a stylish and distinct home. With 'Vaillant' gas central heating, UPVC double glazing throughout and being offered with a 10 year structural guarantee in place, internal inspection is advised to appreciate overall layout and quality on offer.

The property is set back from Auckland Road beyond a generous driveway and stairs up to the entrance. In addition, Plot 2 benefits from a sizeable Double Garage to the lower ground floor.

Internally, there is a spacious Lounge/Diner, separate Kitchen with Dove grey Howdens 'Greenwich' units that incorporates an inset sink with drainer, inset 'Bosch' oven with gas hob, fridge/freezer, dishwasher and washing machine. There is a door leading out to the rear garden. Two good size Bedrooms and a Bathroom suite comprising; wc, pedestal basin, bath with shower head over and vertical radiator.