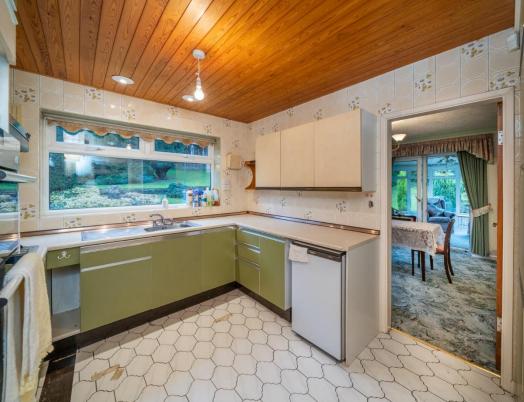

The Kitchen is fitted with a range of units comprising laminate worktops that incorporate an inset sink and drainer, inset gas hob having extractor fan above, built in oven and space for undercounter fridge. In addition, a door from the Kitchen gives access into the garage and there is a useful pantry cupboard off. The conservatory is of UPVC double glazed surround and patio doors lead out to the delightful rear Garden.