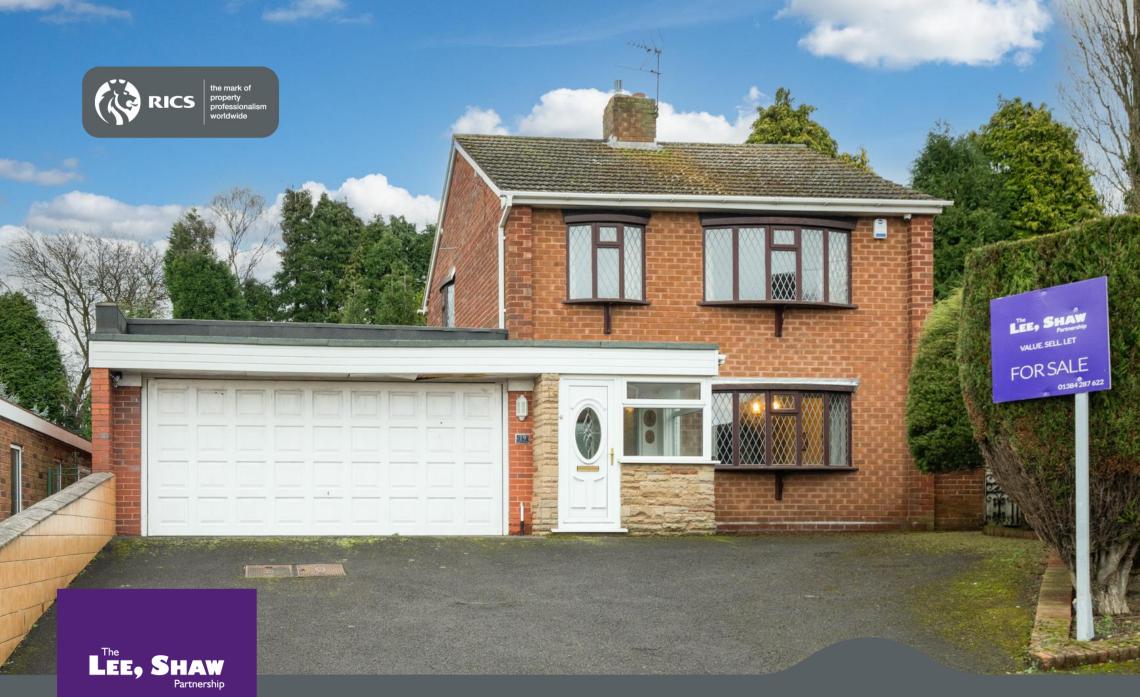

### 19 Quentin Drive, Dudley, West Midlands, DY1 2HL

A fantastic opportunity to acquire a 2 bedroom detached house, nestled away in a cul-de-sac location and sat on a generous corner plot. This property offers spacious accommodation throughout and comprises of 2 reception rooms to the ground floor and 2 spacious bedrooms to the first floor with the option to create a 3 bedroom. Further to this, the property still provides scope to modernise and personalise to suit. The property is well placed for a range of amenities, public transport links, and on the doorstep to Russell's Hall Hospital and Merry Hill shopping centre. With part 'Worcester Bosch' gas central heating, UPVC double glazing throughout and being available with No Upward Chain!

Accommodation is over two floors and briefly comprises; Porch, Reception Hallway, Lounge, Dining Room, Kitchen, Conservatory, Landing, 2 double Bedrooms, Shower Room, double Garage with a wc and private rear Garden.