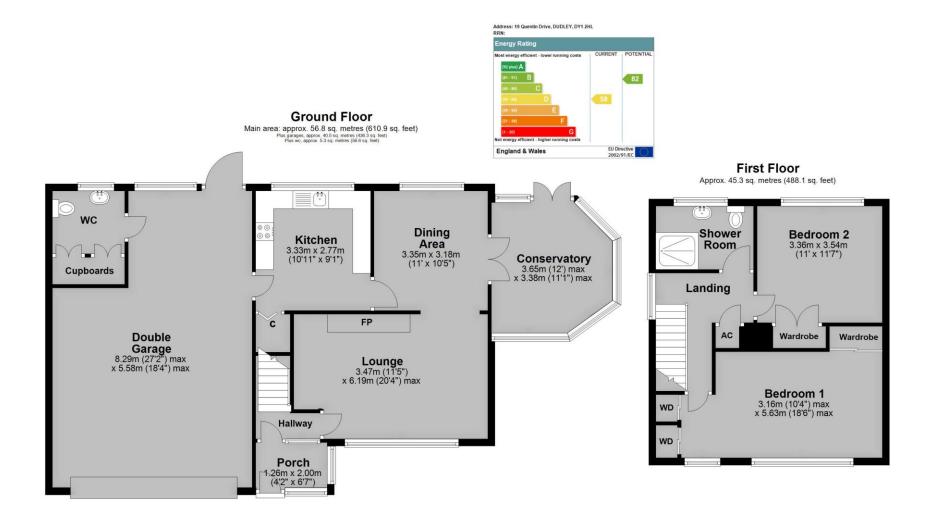

Accommodation is over two floors and briefly comprises; Porch, Reception Hallway, Lounge, Dining Room, Kitchen, Conservatory, Landing, 2 double Bedrooms, Shower Room, double Garage with a wc and private rear Garden.

## **FLOOR PLANS**

**Important:** We would like to inform prospective purchasers that these sales particulars have been prepared as a general guide only. A detailed survey has not been carried out, nor the services, appliances and fittings tested. Room sizes should not be relied upon for furnishing purposes and are approximate. If floor plans are included, they are for guidance only and may not be to scale. If there are any important matters likely to affect your decision to buy, please contact us before viewing the property. We commonly receive referral fees from specialist service partners – an outline of these can be found on