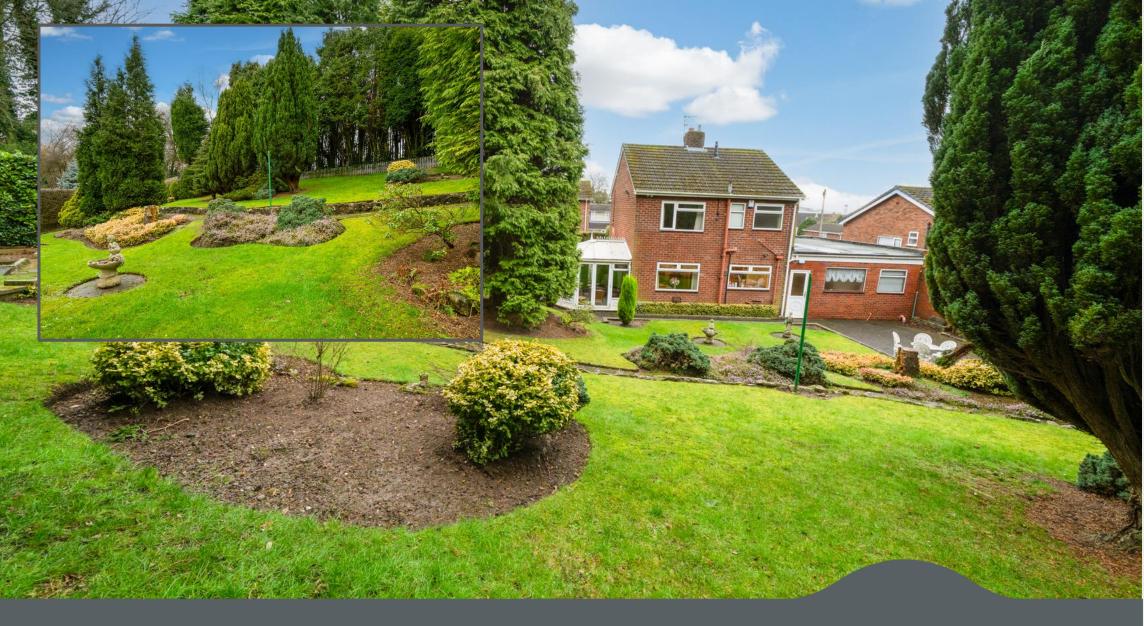

A feature of the property is its beautifully private and immaculate rear Garden comprising of a large patio area with a paved pathway that leads through the extensive lawned area. Within the lawn areas are a variety of plants, flowers and trees dotted throughout. In addition, there is side access, an outside tap, a full security system with alarms and a 4-camera CCTV system covering the front, back and side of the house.