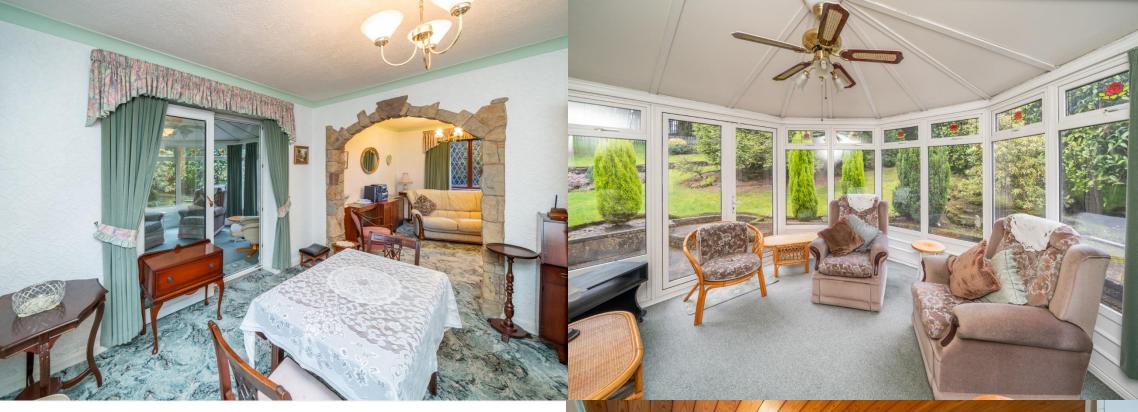

#### OVERALL A SPACIOUS AND VERSATILE PROPERTY WITH SCOPE TO PERSONALISE. INTERNAL INSPECTION ADVISED – NO UPWARDS CHAIN!

A spacious Lounge which is located at the front of the property having a gas fire with stone chimney breast and a large bay window which provides plenty of natural light. There is an archway leading into the Dining Room which overlooks the rear Garden and a doorway giving access to the Kitchen and Conservatory.

The Kitchen is fitted with a range of units comprising laminate worktops that incorporate an inset sink and drainer, inset gas hob having extractor fan above, built in oven and space for undercounter fridge. In addition, a door from the Kitchen gives access into the garage and there is a useful pantry cupboard off. The conservatory is of UPVC double glazed surround and patio doors lead out to the delightful rear Garden.