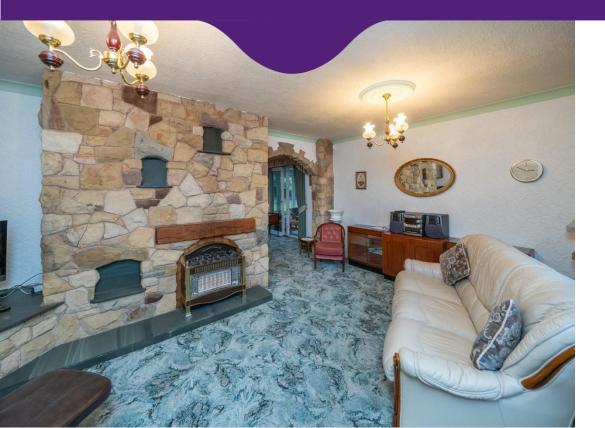

#### OVERALL A SPACIOUS AND VERSATILE PROPERTY WITH SCOPE TO PERSONALISE. INTERNAL INSPECTION ADVISED – NO UPWARDS CHAIN!

A spacious Lounge which is located at the front of the property having a gas fire with stone chimney breast and a large bay window which provides plenty of natural light. There is an archway leading into the Dining Room which overlooks the rear Garden and a doorway giving access to the Kitchen and Conservatory.