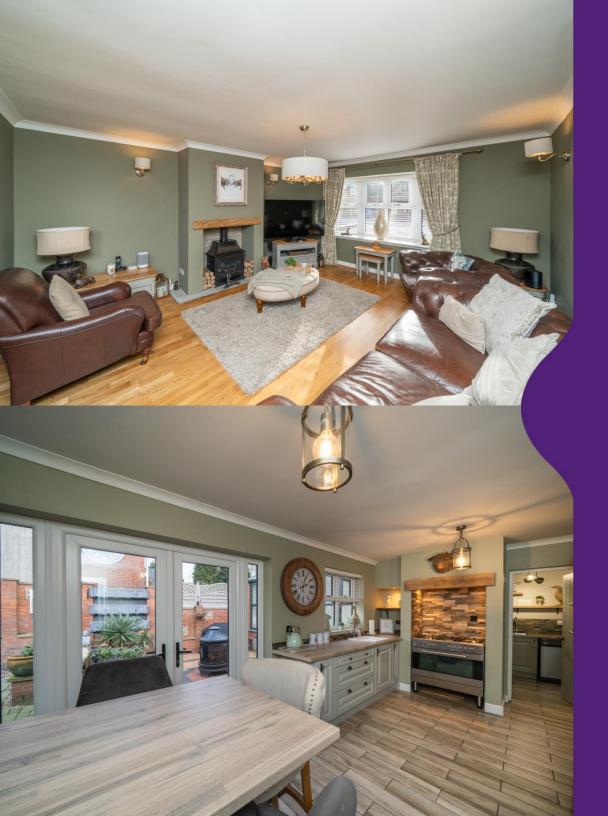

The attractively decorated Lounge features a bay window which provides plenty of natural light and electric fireplace with oak mantel above.

The Breakfast Kitchen is fitted with a range of soft sage 'shaker style' units comprising laminate worktops that incorporate a ceramic inset sink, there is a built in electric oven and space for an additional oven and fridge freezer. Further to this, there is a built in Breakfast Bar creating the ideal entertaining space and French doors leading out to the rear Garden. From the Kitchen is a door through to the Utility/Office which is fitted with units and worktop with inset sink and space beneath for washing machine and dishwasher. The Utility/Office houses the 'Worcester Bosch' gas central heating boiler a door leads through to the separate WC. The Office provides a flexible space for those who work from home and features a skylight. From the Utility/Office is a door through to the Conservatory which is proximity 17ft long with French doors leading out to the rear patio area.