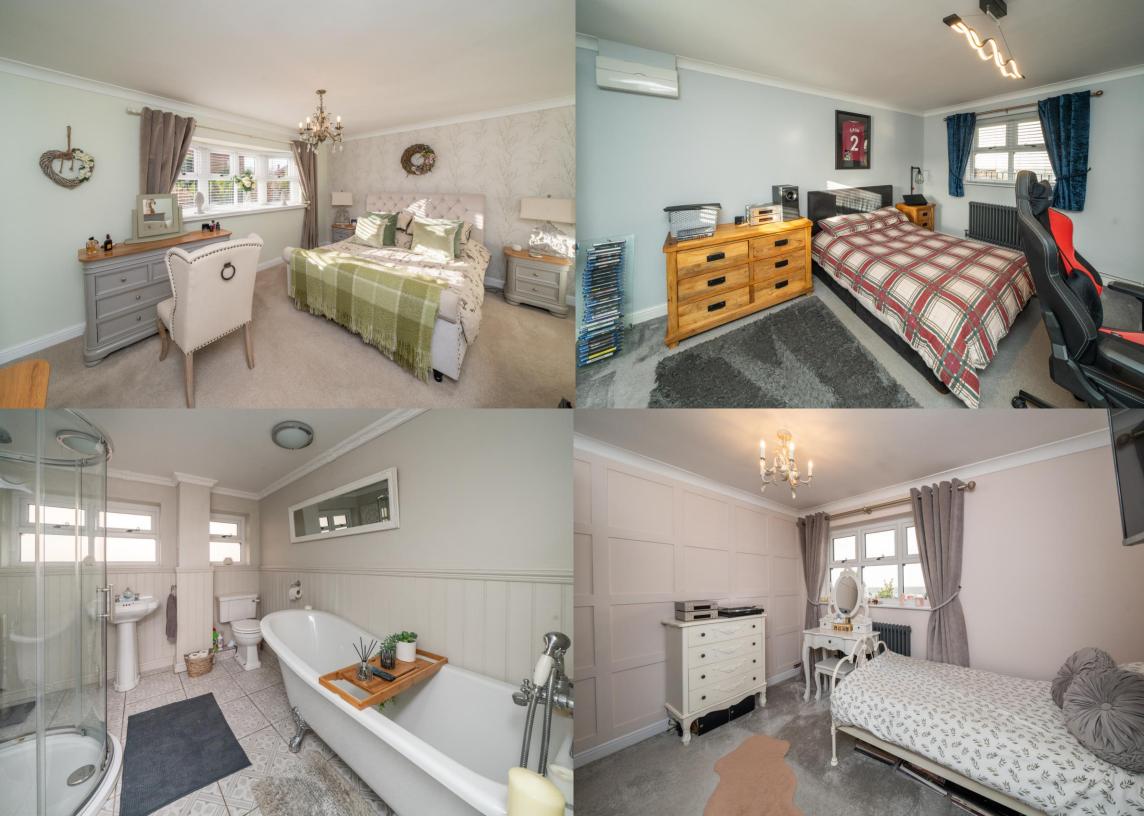

We don't sell houses we sell **homes**.

Bedroom one comprises built in wardrobes and is located to the front of the property which features a bay window. There are two additional double bedrooms, bedroom two has dual aspect windows filling the room with natural light, and bedroom three features stylish panelling and views out to the rear Garden.

The family Bathroom is fitted with a white suite comprising; pedestal wash hand basin, wc, free standing bath and curved shower cubical with a waterfall shower head.

Externally, the property enjoys a private rear Garden, with a blocked paved patio leading up to a lawned area with a variety of shrubs. There is a further patio beyond which is currently being used as a seating area. Additionally there is gated side access, electric points and a water tap.