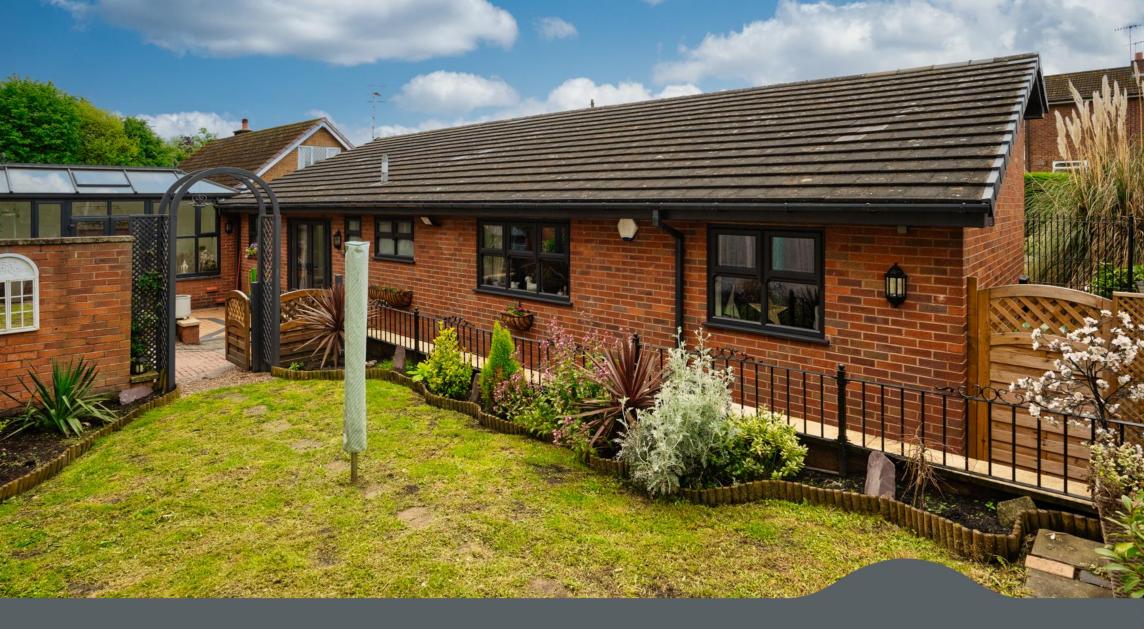

## The Warren, 1 Chase Road, Lower Gornal, Dudley, DY3 2RL

A very large individually constructed modern detached 3 bedroom bungalow, located in a sought after and historical semi rural area of Gornal. Having been modernised in almost every aspect over recent years, which includes new windows and doors, replacement facia and guttering, Garage roof re-timbered and felted, cavity wall and loft insulation, cast iron radiators and re-plastered throughout. In addition the property benefits from off road parking with an additional gated parking area to the side. The property is situated along a popular location that is within close proximity distance to amenities in Gornal village, good schools and public transport links. This property offers a great opportunity to purchase an impressive bungalow that is ready to move into, viewing is essential to appreciate this hidden gem!

A STUNNINGLY PRESENTED DETACHED BUNGALOW WITH PLENTY OF ACCOMMODATION AND SPACE THROUGHOUT. INTERNAL INSPECTION IS ADVISED.

On approach, you are greeted by tarmac driveway which provides secure and ample off road parking and a curved raised brick wall containing small mature shrubs. To the side of the property is an additional gated parking area, ideal for caravan/motorhome. (Note – There is no dropped curb) On entrance to the property, the Reception Hall has a useful storage cupboard, loft access with stairs and LED lighting. There are doors to;