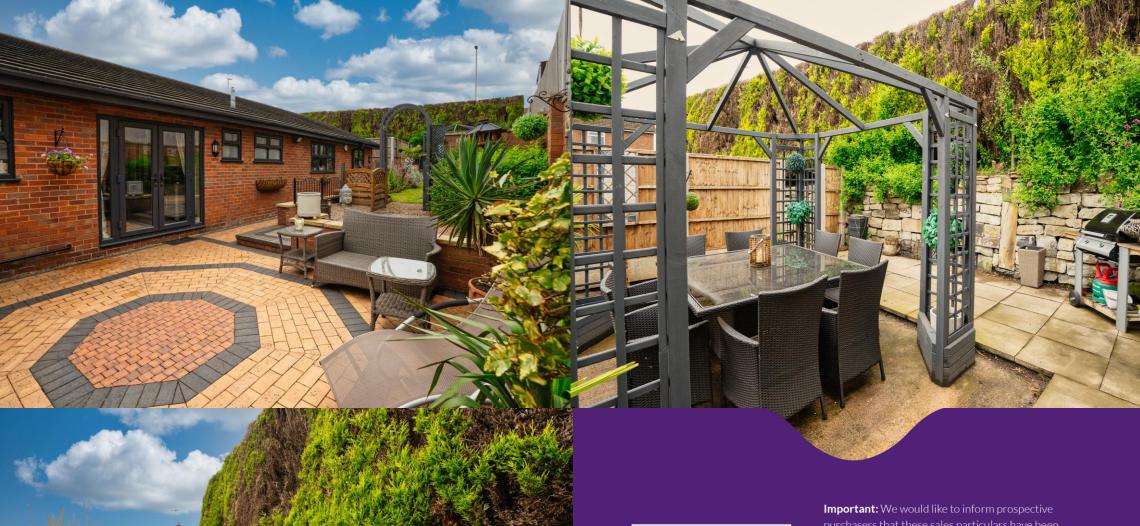

The family Bathroom is fitted with a white suite comprising; pedestal wash hand basin, wc, free standing bath and curved shower cubical with a waterfall shower head.

Externally, the property enjoys a private rear Garden, with a blocked paved patio leading up to a lawned area with a variety of shrubs. There is a further patio beyond which is currently being used as a seating area. Additionally there is gated side access, electric points and a water tap.

The Garage is currently being used as storage with an up and over door, power points and LED lighting.

NB – drainage - there is a Cesspool at the property, please ask the agent for further details.