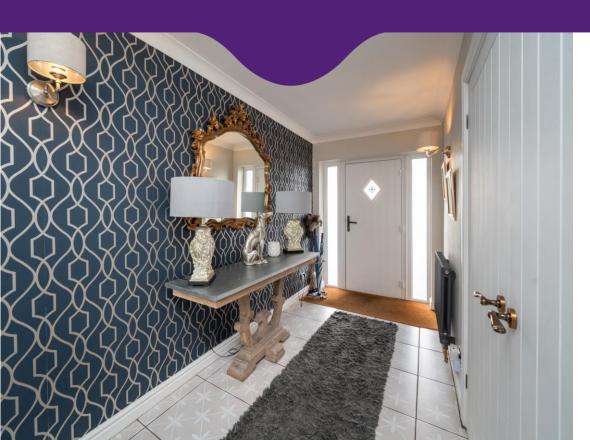

A STUNNINGLY PRESENTED DETACHED BUNGALOW WITH PLENTY OF ACCOMMODATION AND SPACE THROUGHOUT. INTERNAL INSPECTION IS ADVISED.

On approach, you are greeted by tarmac driveway which provides secure and ample off road parking and a curved raised brick wall containing small mature shrubs. To the side of the property is an additional gated parking area, ideal for caravan/motorhome. (Note – There is no dropped curb) On entrance to the property, the Reception Hall has a useful storage cupboard, loft access with stairs and LED lighting. There are doors to;