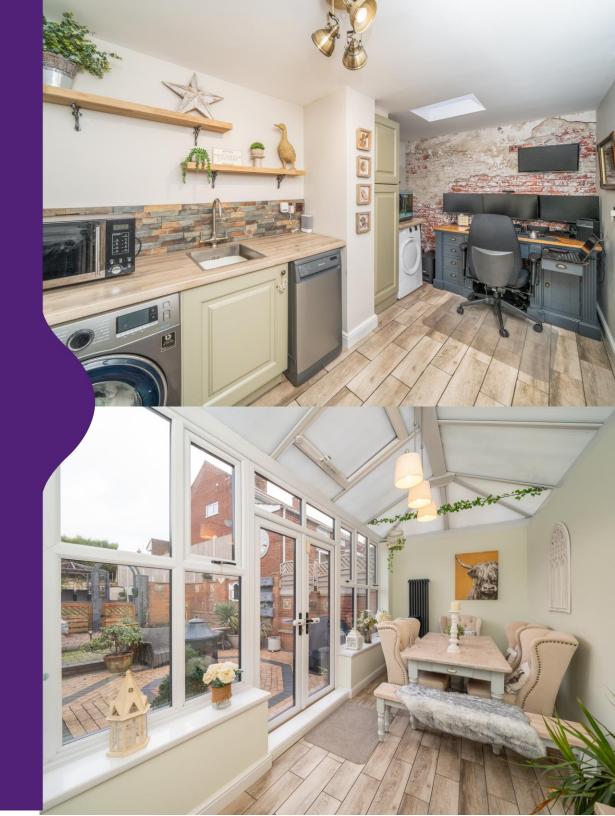

The attractively decorated Lounge features a bay window which provides plenty of natural light and electric fireplace with oak mantel above.

The Breakfast Kitchen is fitted with a range of soft sage 'shaker style' units comprising laminate worktops that incorporate a ceramic inset sink, there is a built in electric oven and space for an additional oven and fridge freezer. Further to this, there is a built in Breakfast Bar creating the ideal entertaining space and French doors leading out to the rear Garden. From the Kitchen is a door through to the Utility/Office which is fitted with units and worktop with inset sink and space beneath for washing machine and dishwasher. The Utility/Office houses the 'Worcester Bosch' gas central heating boiler a door leads through to the separate WC. The Office provides a flexible space for those who work from home and features a skylight. From the Utility/Office is a door through to the Conservatory which is proximity 17ft long with French doors leading out to the rear patio area.