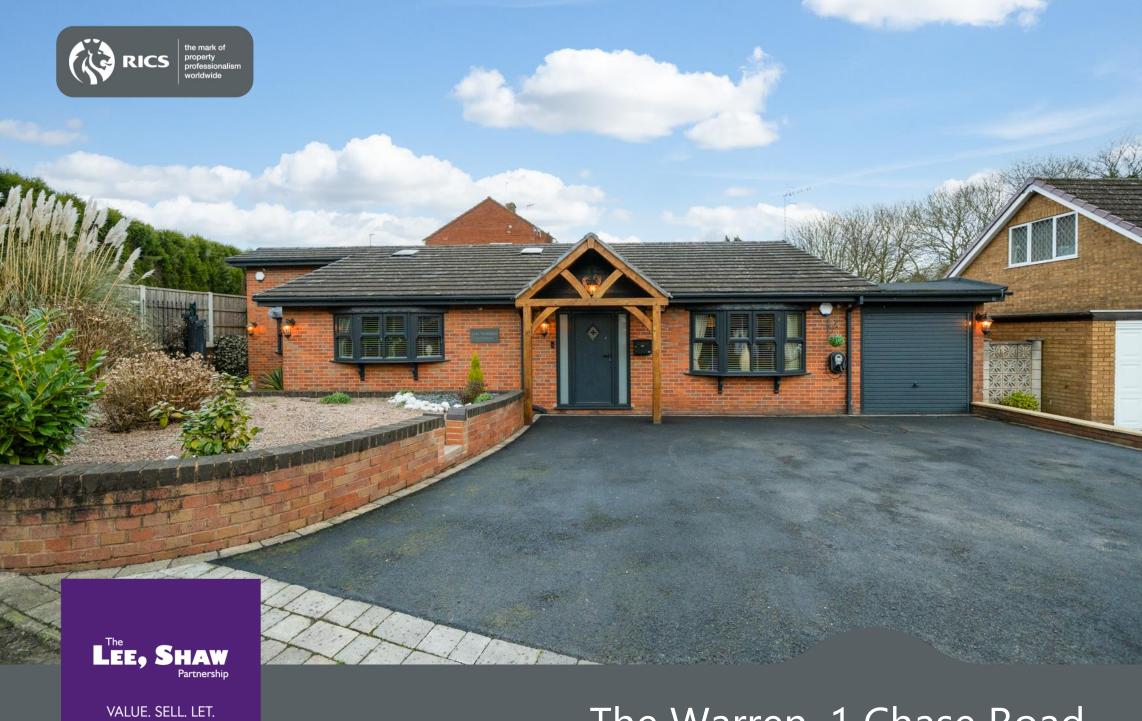

The Warren, 1 Chase Road
Lower Gornal

## The Warren, 1 Chase Road, Lower Gornal, Dudley, DY3 2RL

A very large individually constructed modern detached 3 bedroom bungalow, located in a sought after and historical semi rural area of Gornal. Having been modernised in almost every aspect over recent years, which includes new windows and doors, replacement facia and guttering, Garage roof re-timbered and felted, cavity wall and loft insulation, cast iron radiators and re-plastered throughout. In addition the property benefits from off road parking with an additional gated parking area to the side. The property is situated along a popular location that is within close proximity distance to amenities in Gornal village, good schools and public transport links. This property offers a great opportunity to purchase an impressive bungalow that is ready to move into, viewing is essential to appreciate this hidden gem!

A STUNNINGLY PRESENTED DETACHED BUNGALOW WITH PLENTY OF ACCOMMODATION AND SPACE THROUGHOUT. INTERNAL INSPECTION IS ADVISED.

On approach, you are greeted by tarmac driveway which provides secure and ample off road parking and a curved raised brick wall containing small mature shrubs. To the side of the property is an additional gated parking area, ideal for caravan/motorhome. (Note – There is no dropped curb) On entrance to the property, the Reception Hall has a useful storage cupboard, loft access with stairs and LED lighting. There are doors to;