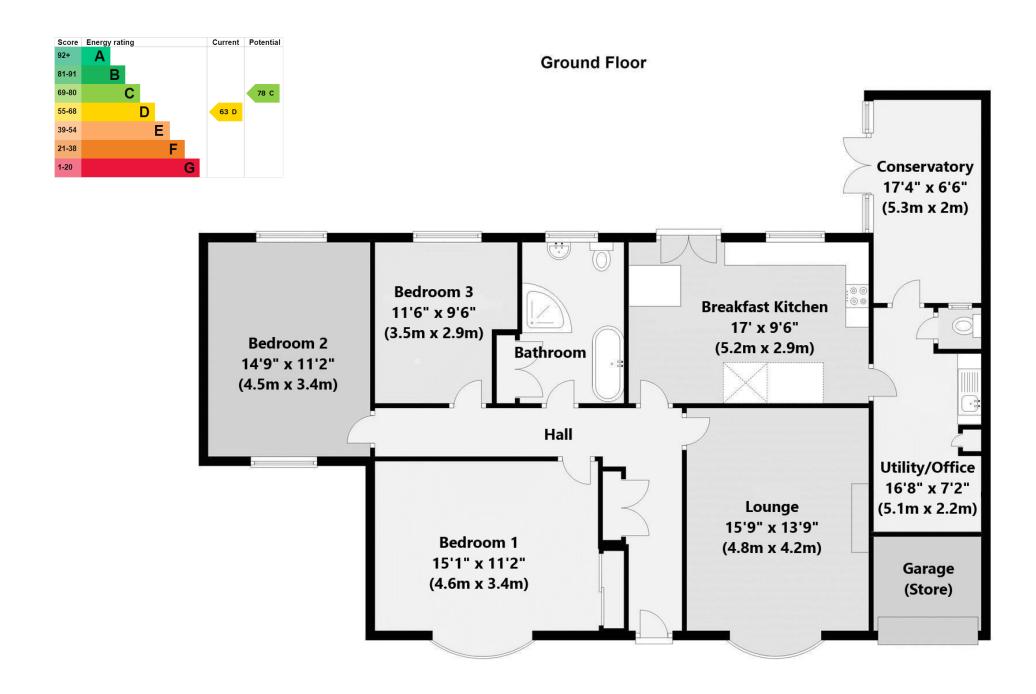

Accommodation briefly comprises; Reception Hallway, Lounge, Breakfast Kitchen with French doors to the rear Garden, Utility/Office with wc and Conservatory off, three double bedrooms, modern family bathroom, private rear Garden and garage for storage.

## **FLOOR PLANS**

VALUE. SELL. LET.

prepared as a general guide only. A detailed survey has fittings tested. Room sizes should not be relied upon for furnishing purposes and are approximate. If floor plans are included, they are for guidance only and may not be to scale. If there are any important matters likely viewing the property. We commonly receive referral these can be found on