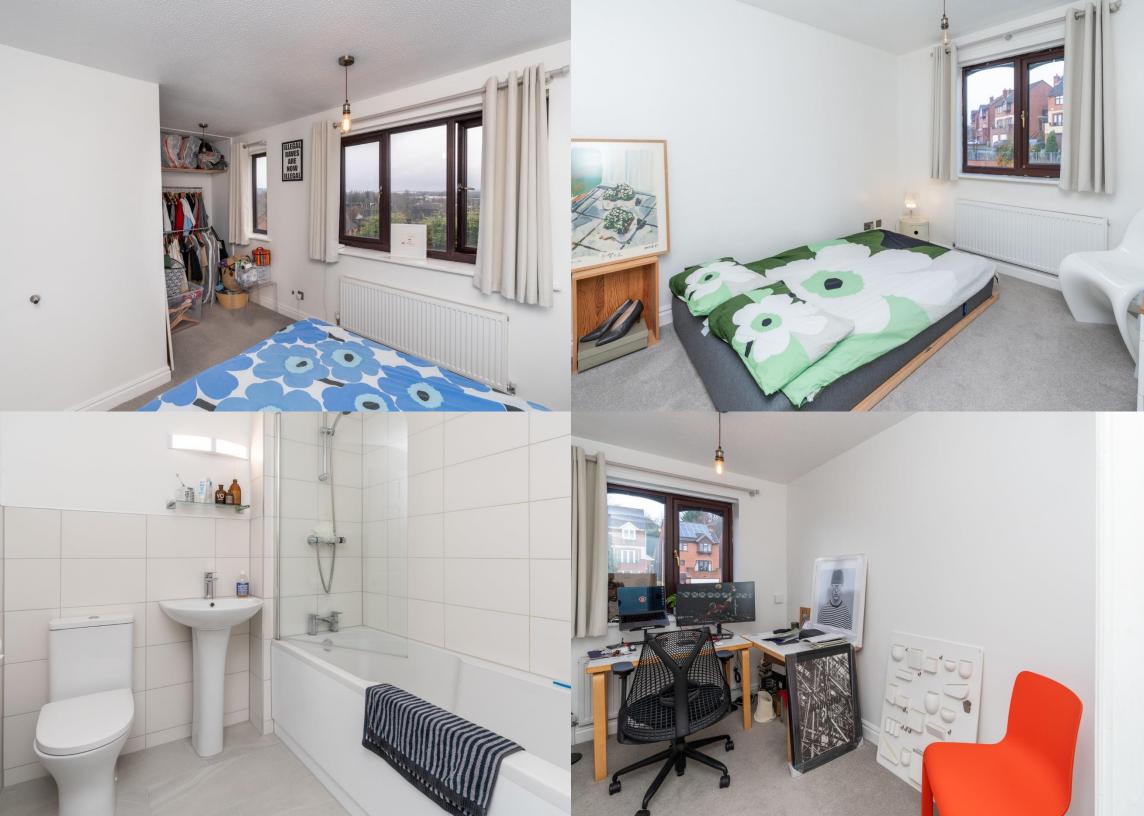

We don't sell houses we sell **homes**.

To first floor level, the landing has a window to the side which provides ample natural light, loft hatch access, useful storage cupboard and doors to;

There are 3 good size Bedrooms, the master bedroom boasting far reaching views over the local area. The family Bathroom has a contemporary white suite comprising; WC, pedestal wash hand basin, bath with shower over and stylish vertical radiator.

The Kitchen has recently been refitted and benefits from a range of shaker style units with laminate worktops that incorporate an inset sink and drainer, built in oven with gas hob above and space for fridge and dishwasher. In addition, there is a useful door to the side for access into the rear Garden.

There are two reception rooms, one currently being used as a Dining Room which benefits from double glazed window and understairs storage cupboard. The second reception room is being used as a Lounge and comprises from patio doors leading out to the rear Garden.