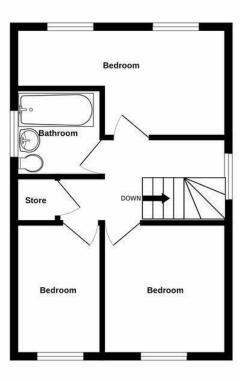

# **FLOOR PLANS**

TOTAL FLOOR AREA : 956 sq.ft. (88.8 sq.m.) approx.

Measurements are approximate. Not to scale. Illustrative purposes only Made with Metropix ©2023

## Measurements:

Utility – 5'0" x 2'3"
Dining Room – 3'6" x 2'8"
Lounge – 4'1" x 3'6"
Kitchen – 3'0" x 2'5"
WC – 1'4" x 0'8"
Bedroom 1 – 4'7" x 2'6"
Bedroom 2 – 2'9" x 2'7"
Bedroom 3 – 2'9" x 1'9"

Bathroom – 2'2" x 1'9"