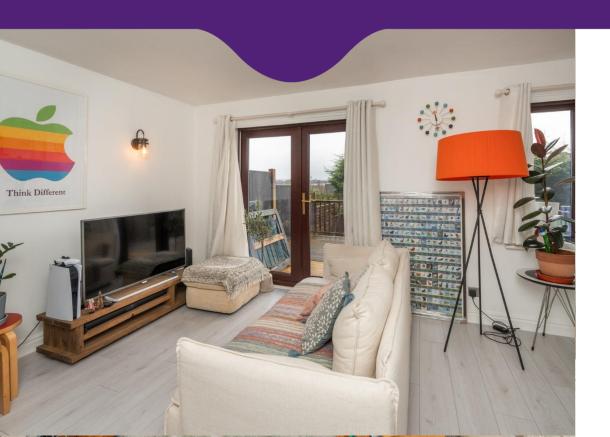

There are two reception rooms, one currently being used as a Dining Room which benefits from double glazed window and understairs storage cupboard. The second reception room is being used as a Lounge and comprises from patio doors leading out to the rear Garden.