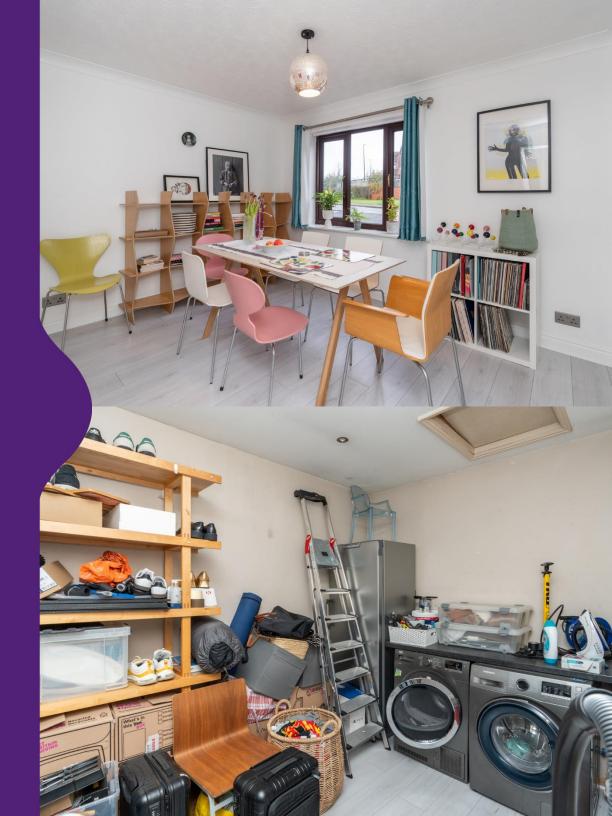

There are two reception rooms, one currently being used as a Dining Room which benefits from double glazed window and understairs storage cupboard. The second reception room is being used as a Lounge and comprises from patio doors leading out to the rear Garden.

The Utility which has been converted from a garage has a range of fitted units, with space for washing machine, dishwasher and fridge freezer. Laminate flooring throughout the ground floor and double glazed window to the front.