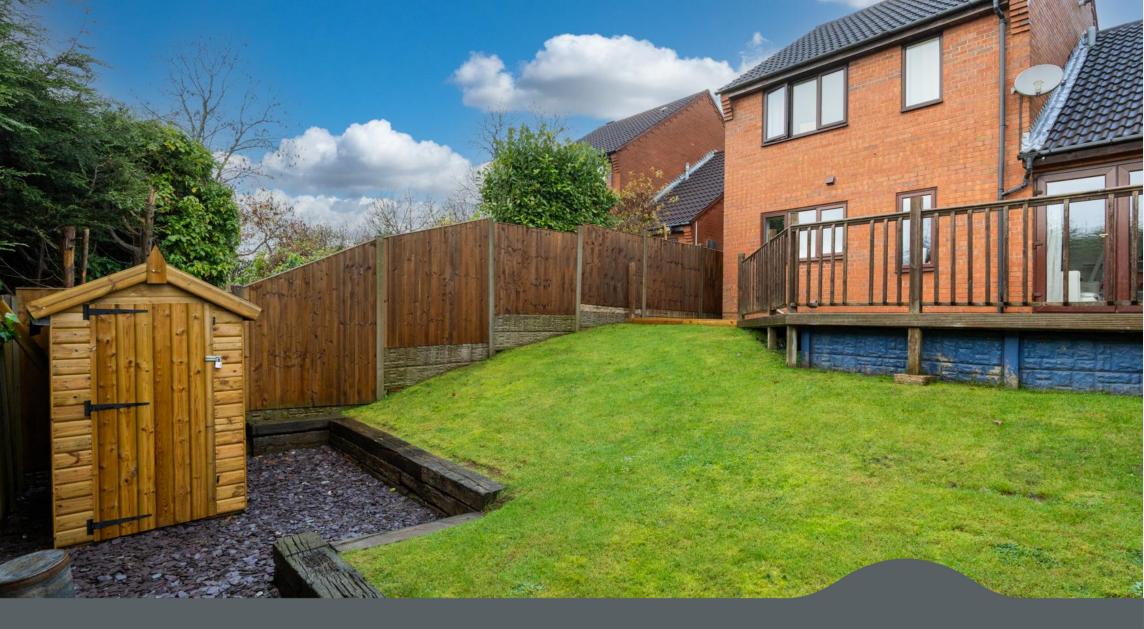

Externally, the south facing rear Garden enjoys a spacious decked area, lawn which is enclosed by fence panels and wooden shed, perfect for storage. There are outside cold water taps front and rear.

Council Tax Band: D