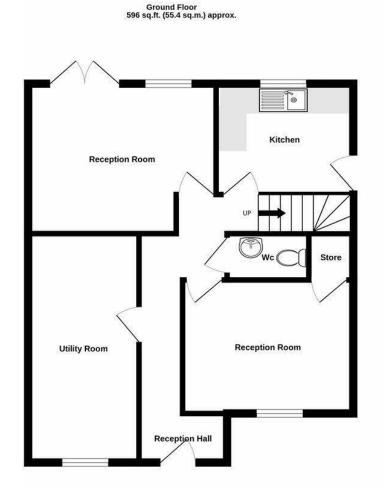

# **FLOOR PLANS**

TOTAL FLOOR AREA : 956 sq.ft. (88.8 sq.m.) approx.

Measurements are approximate. Not to scale. Illustrative purposes only Made with Metropix ©2023

## Measurements:

Utility – 5'0" x 2'3"
Dining Room – 3'6" x 2'8"
Lounge – 4'1" x 3'6"
Kitchen – 3'0" x 2'5"
WC – 1'4" x 0'8"
Bedroom 1 – 4'7" x 2'6"
Bedroom 2 – 2'9" x 2'7"
Bedroom 3 – 2'9" x 1'9"

Bathroom – 2'2" x 1'9"