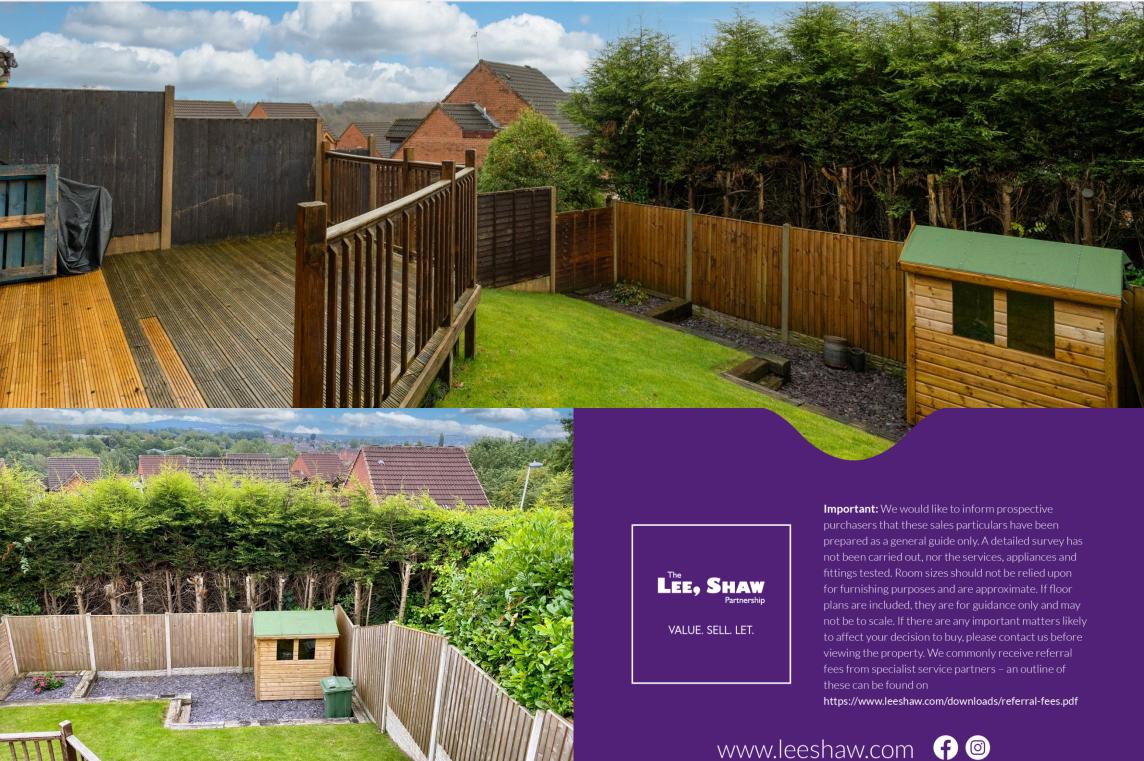

Externally, the south facing rear Garden enjoys a spacious decked area, lawn which is enclosed by fence panels and wooden shed, perfect for storage. There are outside cold water taps front and rear.

Council Tax Band: D