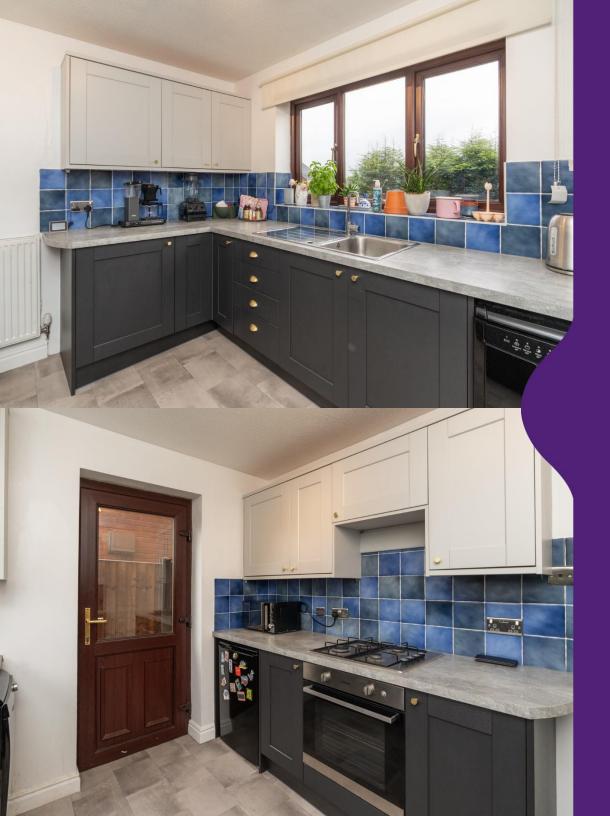

The Kitchen has recently been refitted and benefits from a range of shaker style units with laminate worktops that incorporate an inset sink and drainer, built in oven with gas hob above and space for fridge and dishwasher. In addition, there is a useful door to the side for access into the rear Garden.