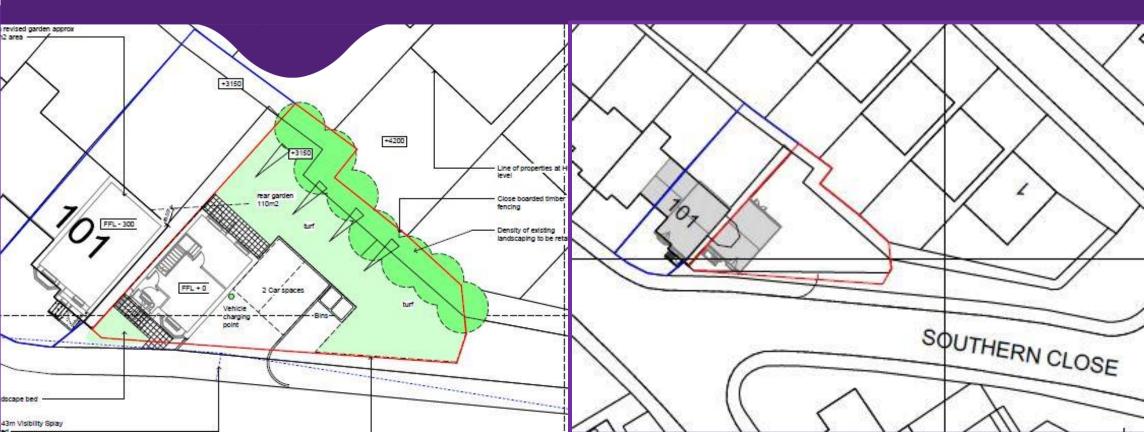

#### VALUE. SELL. LET.

A rare opportunity to acquire a building plot with full planning permission for a 3 Bed Detached dwelling. The plot is situated in a popular Kingswinford address, close to a range of good schools, amenities and public transport links, making this an ideal location for growing families. For further information regarding the plot, please visit Dudley Metropolitan Borough Council, planning reference P21/0106.