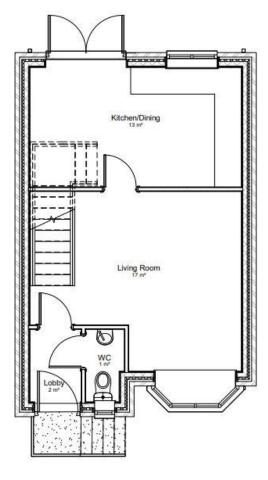

Accommodation will briefly comprise; Reception Hallway with wc off, Lounge, Kitchen/Diner, Landing, 3 Bedrooms and family Bathroom.

## **FLOOR PLANS**

Ground Floor as Proposed 1:50

VALUE. SELL. LET.

SELLING AGENTS: THE LEE, SHAW PARTNERSHIP

The Cross Offices, Summerhill Kingswinford, West Midlands DY6 9JE

Sales: (01384) 287622 kingswinford@leeshaw.com\_www.leeshaw.c