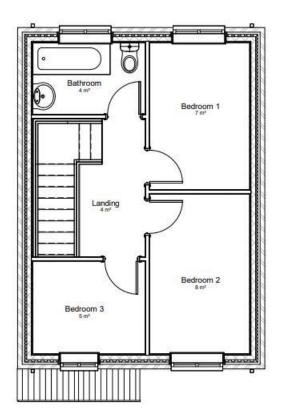

Accommodation will briefly comprise; Reception Hallway with wc off, Lounge, Kitchen/Diner, Landing, 3 Bedrooms and family Bathroom.

## **FLOOR PLANS**

Ground Floor as Proposed 1:50

VALUE. SELL. LET.

SELLING AGENTS: THE LEE, SHAW PARTNERSHIP

The Cross Offices, Summerhill Kingswinford, West Midlands DY6 9JE

Sales: (01384) 287622 kingswinford@leeshaw.com\_www.leeshaw.c