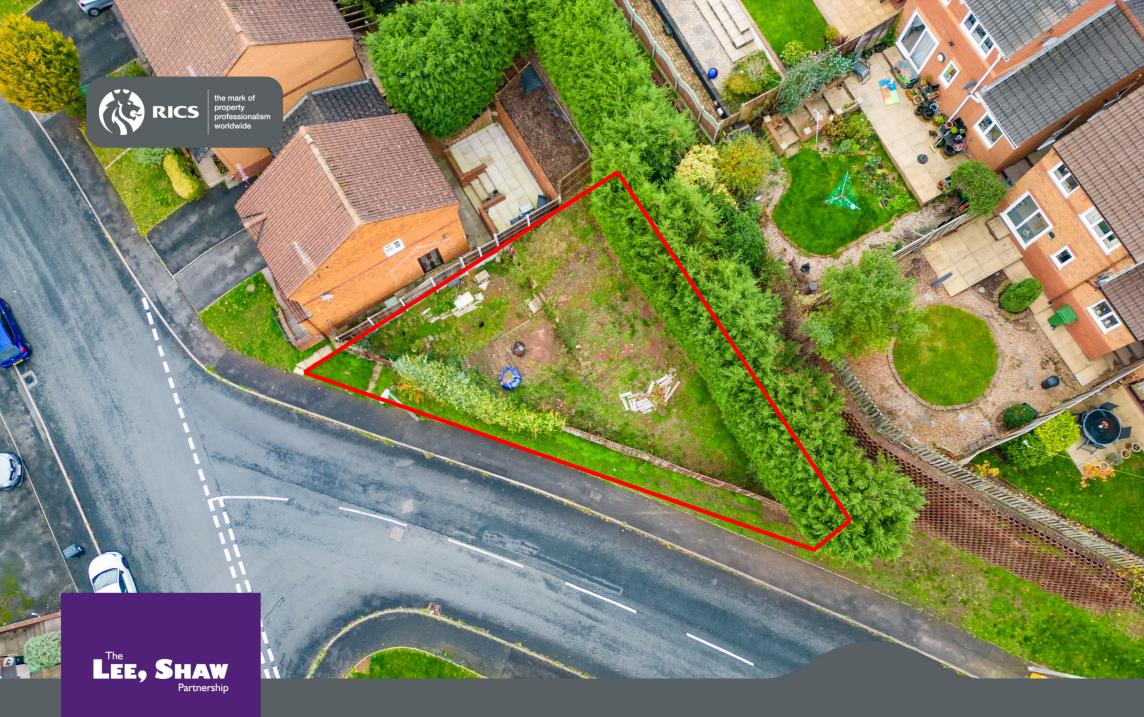

# Land Adjacent to 101 Surrey Drive Kingswinford

#### Land adjacent to 101 Surrey Drive, Kingswinford, DY6 8HR

for a 3 Bed Detached d Kingswinford address, o public transport links, n For further information thership Metropolitan Borough

#### VALUE. SELL. LET.

A rare opportunity to acquire a building plot with full planning permission for a 3 Bed Detached dwelling. The plot is situated in a popular Kingswinford address, close to a range of good schools, amenities and public transport links, making this an ideal location for growing families. For further information regarding the plot, please visit Dudley Metropolitan Borough Council, planning reference P21/0106.