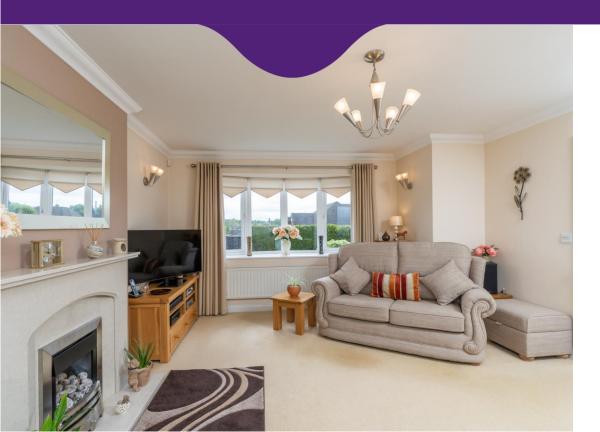

This immaculate and elegant detached family home is entered under the Canopy Porch opening through to the Entrance Hall with Karndean flooring, understairs storage, and Cloaks/ WC. Off the Hallway and located to the front of the property is the impressive 16' Lounge boasting views off into the distance, a feature fireplace and double door access into the Dining Room.