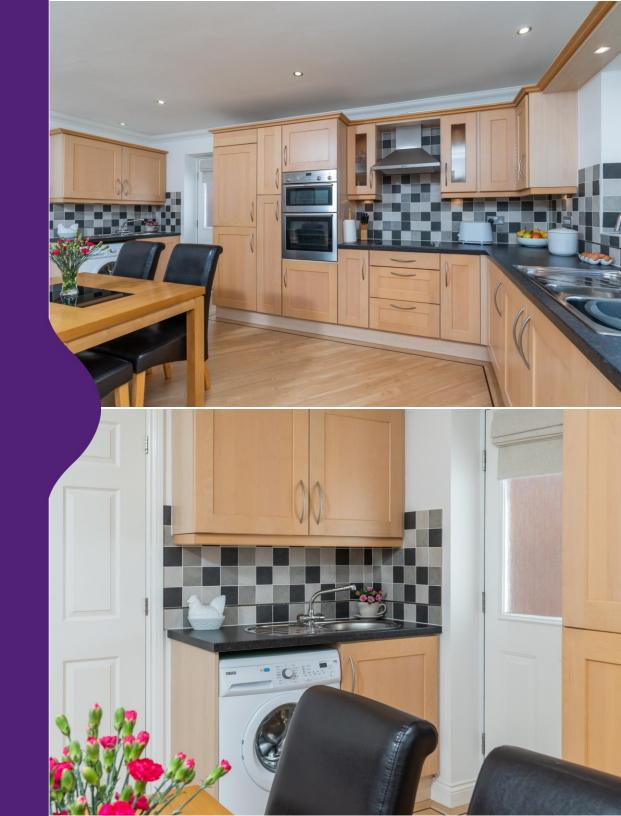

We don't sell houses we sell **homes**.

Being located at the rear of the property the Dining area leads out to the stunning rear garden alongside flowing nicely into the Breakfast Kitchen.

The Modern and well-appointed light wood Breakfast Kitchen offers integrated appliances and laundry facilities, ample storage, and a uPVC side door leading out to the driveway and Garage.