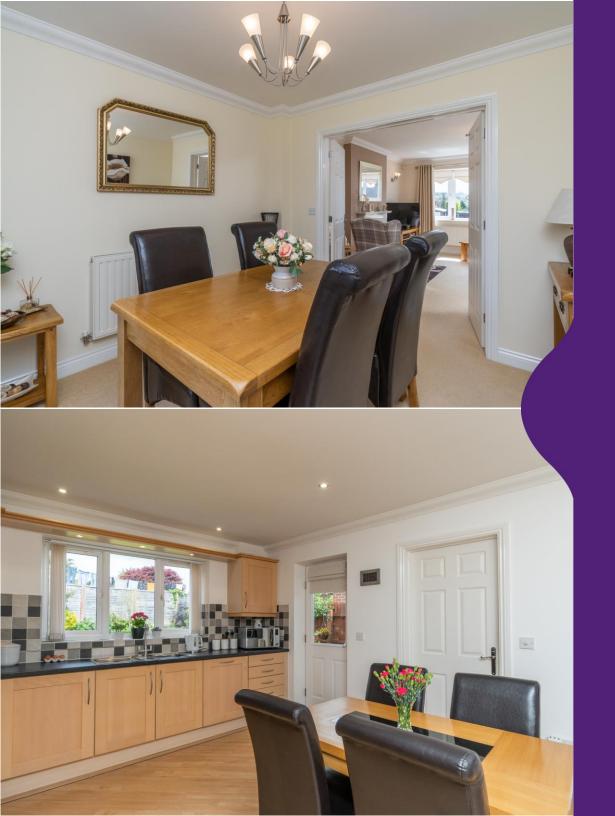

This immaculate and elegant detached family home is entered under the Canopy Porch opening through to the Entrance Hall with Karndean flooring, understairs storage, and Cloaks/ WC. Off the Hallway and located to the front of the property is the impressive 16' Lounge boasting views off into the distance, a feature fireplace and double door access into the Dining Room.

We don't sell houses we sell **homes**.

Being located at the rear of the property the Dining area leads out to the stunning rear garden alongside flowing nicely into the Breakfast Kitchen.

The Modern and well-appointed light wood Breakfast Kitchen offers integrated appliances and laundry facilities, ample storage, and a uPVC side door leading out to the driveway and Garage.