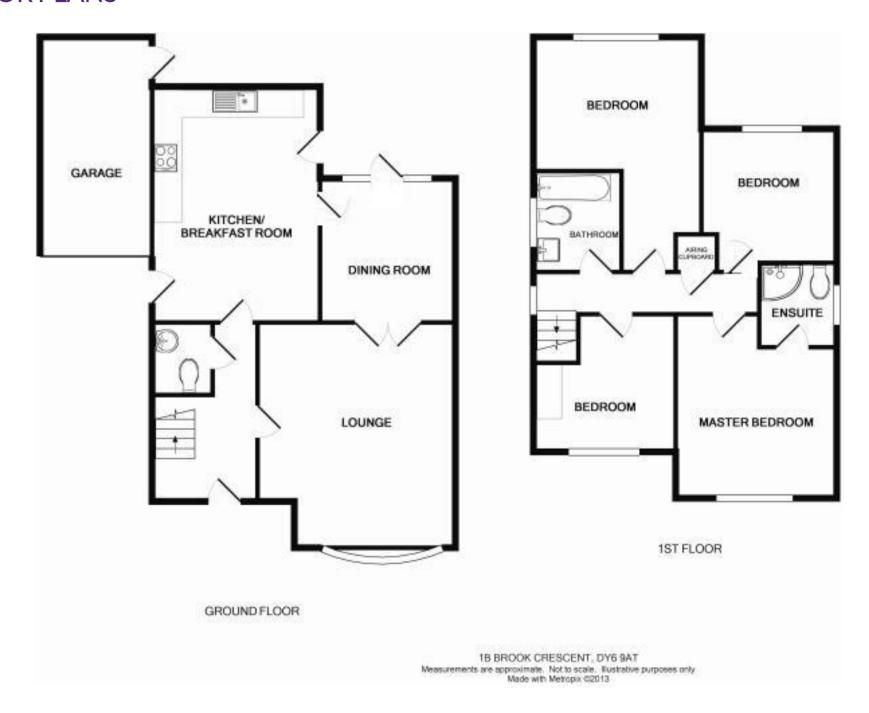

## **FLOOR PLANS**

| Score | Energy rating | Current | Potential |
|-------|---------------|---------|-----------|
| 92+   | A             |         |           |
| 81-91 | В             |         | 85   B    |
| 69-80 | C             | 74   C  |           |
| 55-68 | D             |         |           |
| 39-54 | E             |         |           |
| 21-38 | F             |         |           |
| 1-20  | G             |         |           |