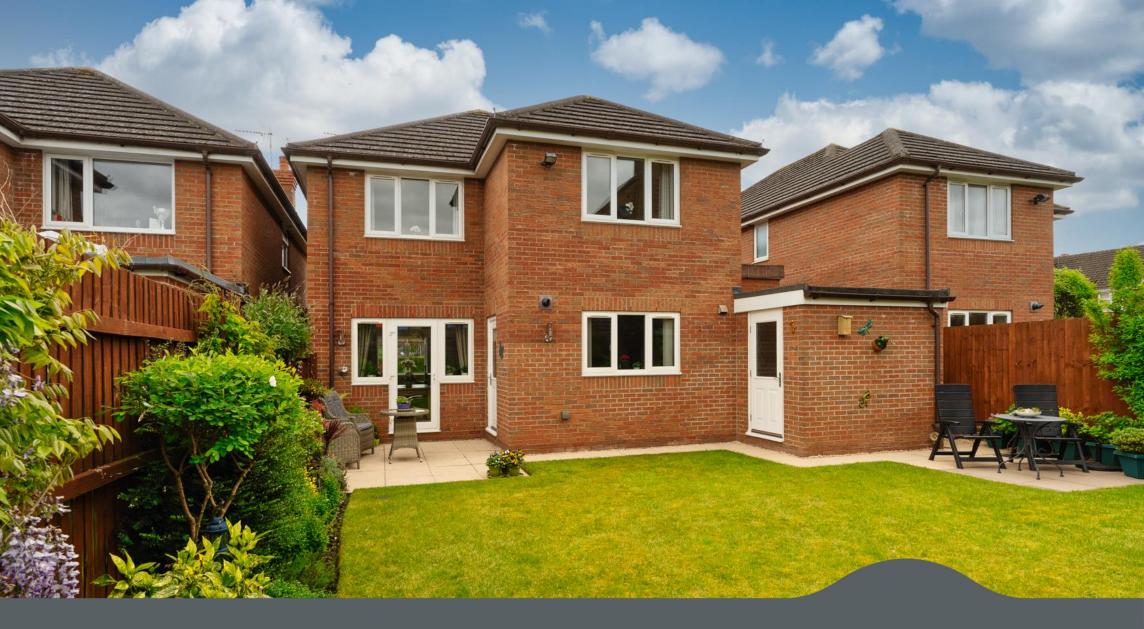

Externally is a fore lawn with broad driveway for ample off road parking and access into the Garage. At the rear is a patio seating area, an immaculate lawn with established flower beds and a pleasant aspect looking back at the property.