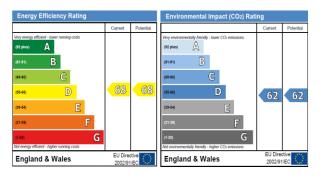

DRIVERS & NORRIS

A newly refurbished Victorian family home. This character property has spacious accommodation which is arranged over 3 floors and briefly comprises Master bedroom with en-suite shower room, 3 further bedrooms, luxury family bathroom, and a through lounge which opens into a fabulous sky lit kitchen break fast room.