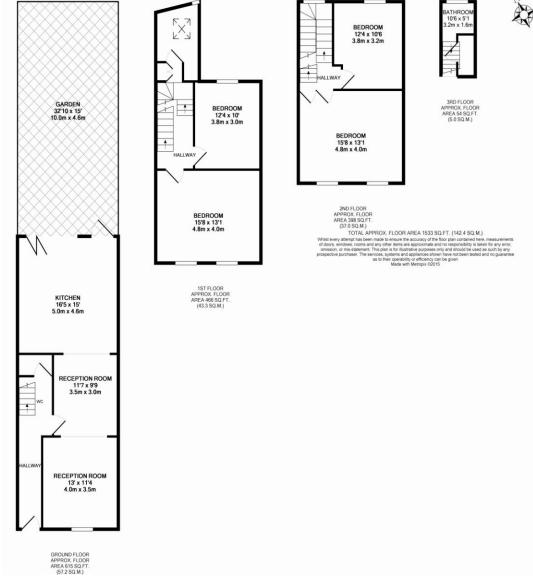

DRIVERS & NORRIS

A newly refurbished Victorian family home. This character property has spacious accommodation which is arranged over 3 floors and briefly comprises Master bedroom with en-suite shower room, 3 further bedrooms, luxury family bathroom, and a through lounge which opens into a fabulous sky lit kitchen break fast room.

- Refurbished Family Home
- 4 Bedrooms
- 2 bath/shower rooms
- Stunning Kitchen
- Character features
- Guest cloak room
- Chain free

•

TO THE BEST OF DRIVERS & NORRIS KNOWLEDGE THESE DETAILS HAVE BEEN PREPARED IN COMPLIANCE WITH THE PROPERTY MISDESCRIPTIONS ACT, SUBJECT PARTICULARLY TO THE FOLLOWING:-ALL SIZES ARE APPROXIMATE AND MEASURED TO THE NEAREST 3 INCHES AS STANDARD. METRIC EQUIVALENTS ARE ROUNDED TO THE NEARES 0.05M ON THE ABOVE BASIS.