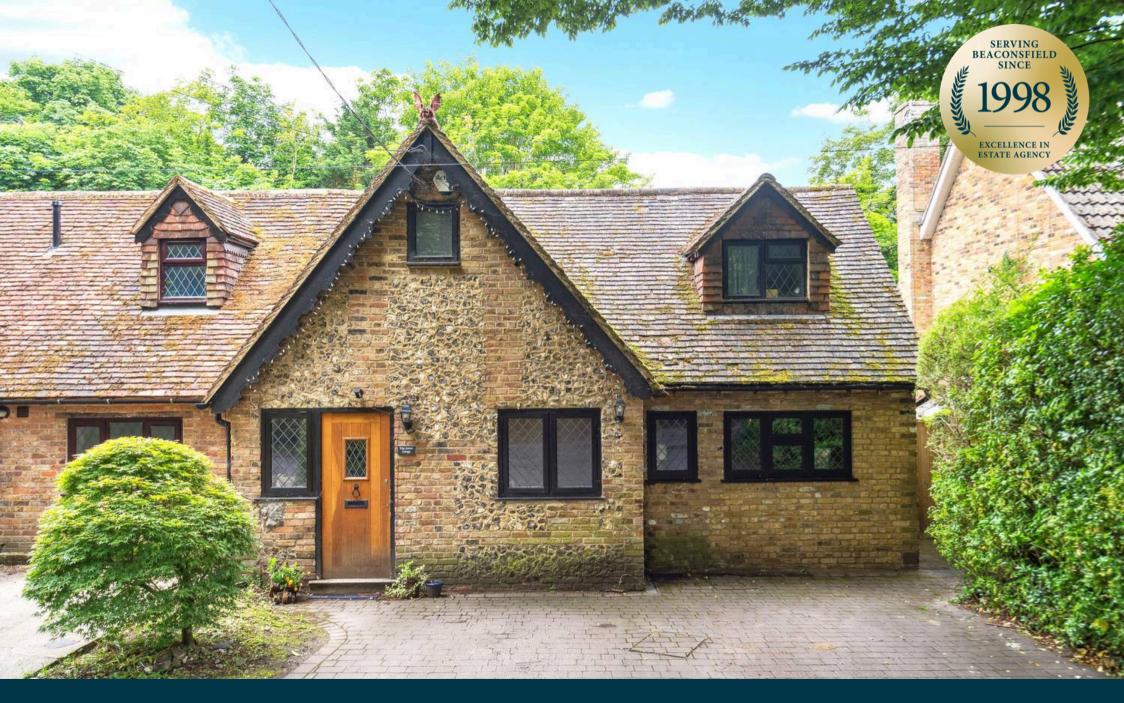

Wye Stream Cottage, Wooburn Moor Guide Price £629,753

Wye Stream Cottage is a beautifully appointed semi-detached riverside home situated on a tranquil private road in Wooburn Moor and overlooks the serene River Wye. The outdoor area is a true haven, with decking, a patio, and a recently completed, fully insulated garden room (with lighting and broadband connectivity) and views over the stream. For peace of mind the nearby mill regulates the water to ensure there is no risk of flooding to the property.