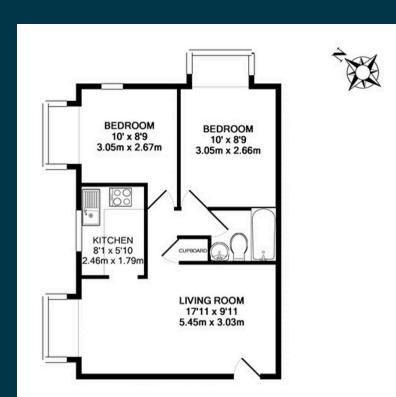

## TOTAL APPROX. FLOOR AREA 492 SQ.FT. (45.7 SQ.M.)

Whilst every attempt has been made to ensure the accuracy of the floor plan contained here, measurements of doors, windows, rooms and any other items are approximate and no responsibility is taken for any error, omission, or mis-statement. This plan is for illustrative purposes only and should be used as such by any prospective purchaser. The services, systems and appliances shown have not been tested and no guarantee as to their operability or efficiency can be given Made with Metropix @2011