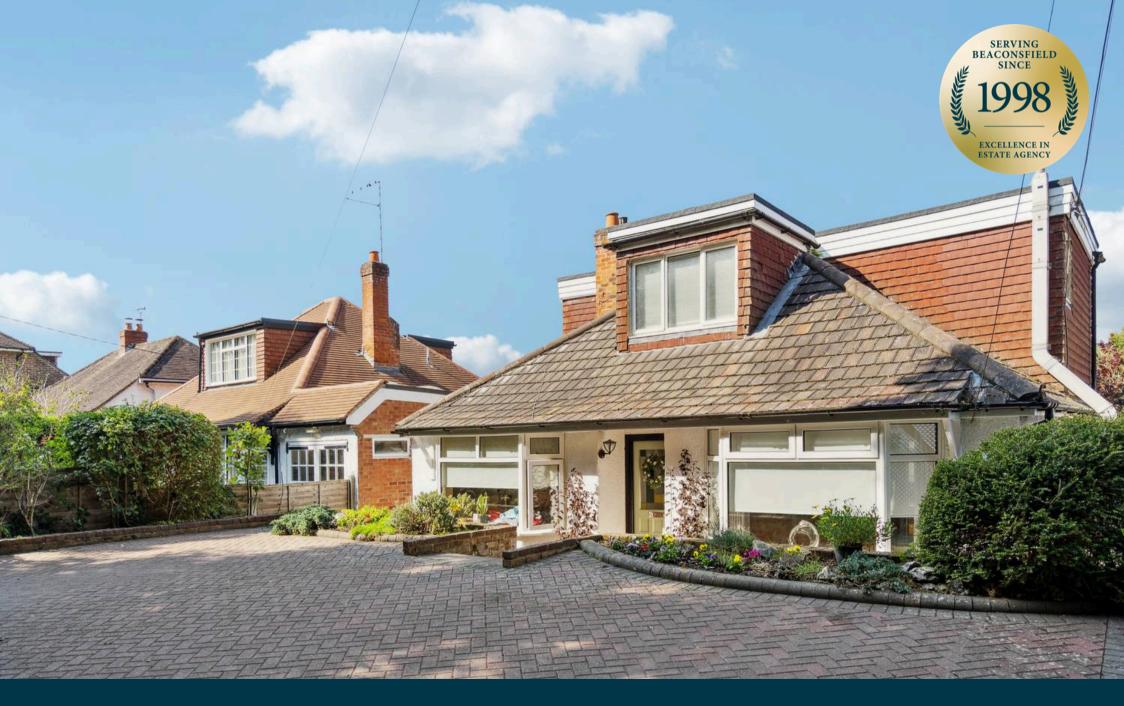

Pixie Hollow, Wash Hill, Wooburn Green
In Excess of £700,000

Ashington Page

Pixie Hollow is a charming 4-bedroom property located in the village of Wooburn Green. Tucked away on a quiet road, the property offers both tranquility and convenience. Local shops, schools, and amenities are easily accessible, and Bourne End and Beaconsfield railway stations are only a short drive from the property. Pixie Hollow is a spacious house with plenty of natural sunlight and offers stunning views over rolling countryside and surrounding hills. No onward chain!