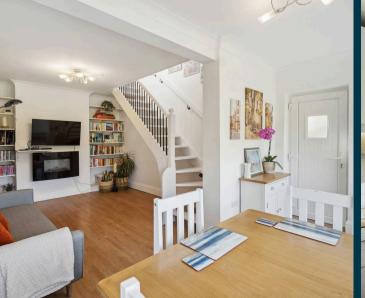

Pixie Hollow, Wash Hill, Wooburn Green
In Excess of £700,000

Ashington Page

Pixie Hollow is a charming 4-bedroom property located in the village of Wooburn Green. Tucked away on a quiet road, the property offers both tranquility and convenience. Local shops, schools, and amenities are easily accessible, and Bourne End and Beaconsfield railway stations are only a short drive from the property. Pixie Hollow is a spacious house with plenty of natural sunlight and offers stunning views over rolling countryside and surrounding hills. No onward chain!