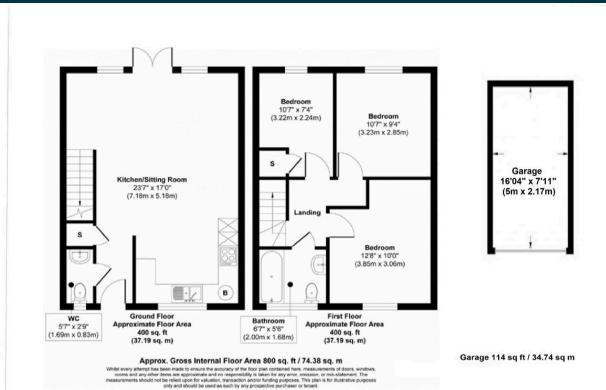

5 Yew Tree Close, Beaconsfield Guide Price £535,000

Ashington Page

A Charming end terrace property ideally tucked away in a peaceful location within a short stroll to Beaconsfield Old Town with its variety of local amenities. The property is well maintained throughout, benefits from open plan living, private garden, garage and off street parking. The New Town with its train station and direct links to London Marylebone is a short walk away. The property sits in catchment for excellent primary, secondary and grammar schools. Freehold