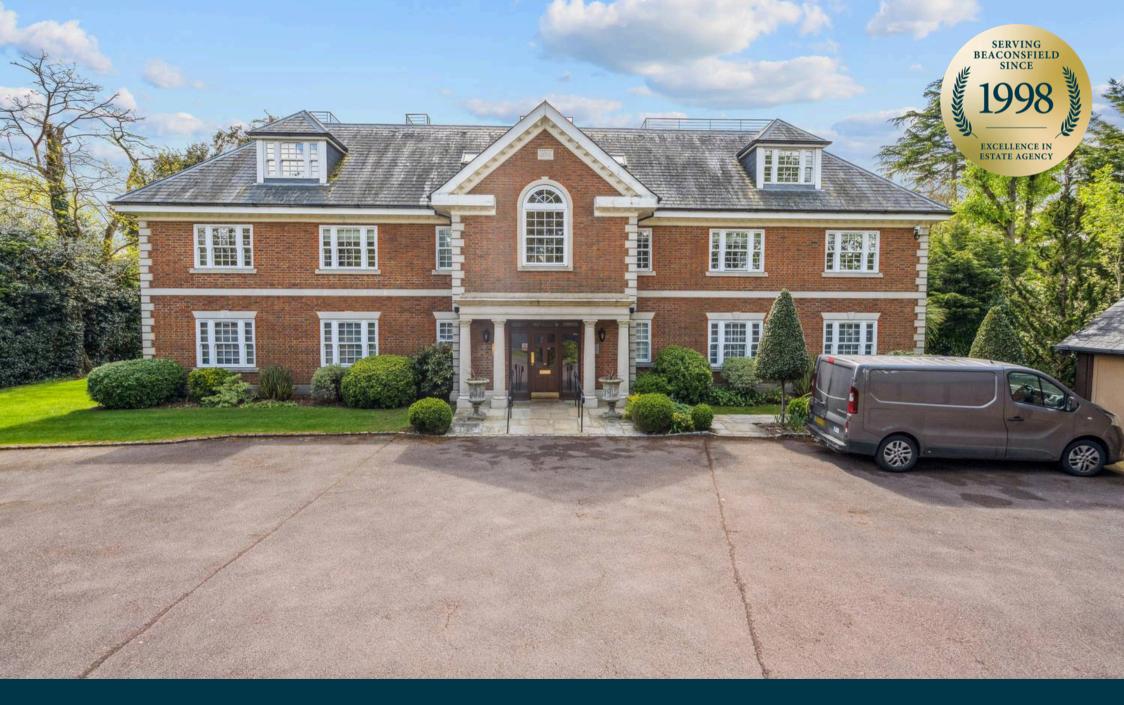

Flat 4, Boyne House, 9 Grove Road Guide Price £750,000

A well presented first-floor apartment set within an attractive red-brick development of just 6 exclusive residences. The building features charming sash windows and is located on one of the most sought after roads in Beaconsfield. Entry via electric gates, which open onto a picturesque driveway lined with mature trees, raised flower beds, and a well-maintained lawned area. There is both residents' and visitors' parking as well as a single garage.