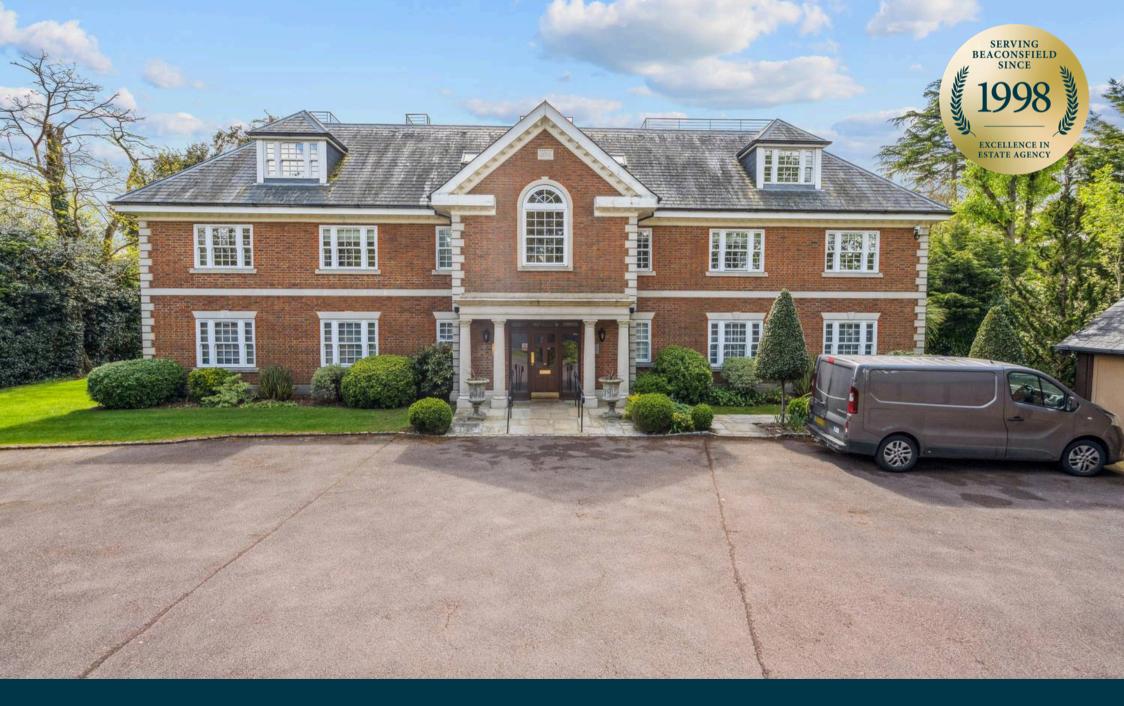

Flat 4, Boyne House, 9 Grove Road Guide Price £775,000

A well presented first-floor apartment set within an attractive red-brick development of just 6 exclusive residences. The building features charming sash windows and is located on one of the most sought after roads in Beaconsfield. Entry via electric gates, which open onto a picturesque driveway lined with mature trees, raised flower beds, and a well-maintained lawned area. There is both residents' and visitors' parking as well as a single garage.