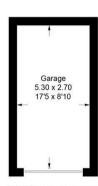

01494 680018 info@ashingtonpage.co.uk www.AshingtonPage.co.uk

Approximate Gross Internal Area Ground Floor = 88.1 sq m / 948 sq ft Garage = 14.5 sq m / 156 sq ft Total = 102.6 sq m / 1.104 sq ft

(Not Shown In Actual Location / Orientation)

## **Ground Floor**

This plan is for layout guidance only. Not drawn to scale unless stated. Windows and door openings are approximate. Whilst every care is taken in the preparation of this plan, please check all dimensions, shapes and compass bearings before making any decisions reliant upon them.