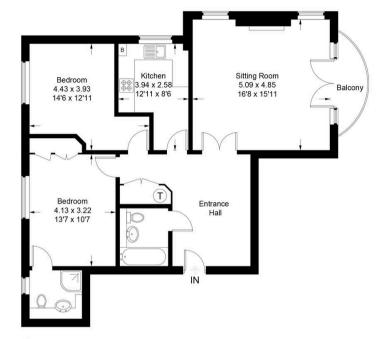

01494 680018 info@ashingtonpage.co.uk www.AshingtonPage.co.uk

Approximate Gross Internal Area Ground Floor = 88.1 sq m / 948 sq ft Garage = 14.5 sq m / 156 sq ft Total = 102.6 sq m / 1.104 sq ft

(Not Shown In Actual Location / Orientation)

## **Ground Floor**

This plan is for layout guidance only. Not drawn to scale unless stated. Windows and door openings are approximate. Whilst every care is taken in the preparation of this plan, please check all dimensions, shapes and compass bearings before making any decisions reliant upon them.