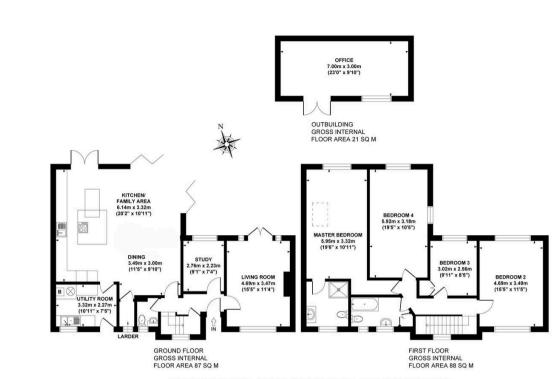

01494 680018 info@ashingtonpage.co.uk www.AshingtonPage.co.uk

6 HOWARD ROAD, SEER GREEN, BEACONSFIELD, HP9 2XS APPROX. GROSS INTERNAL FLOOR AREA 196 SQ M / 2110 SQ FT (INCLUDING OUTBUILDING)

FLOOR PLAN IDENTIFICATION PURPOSES ONLY -NOT TO SCALE