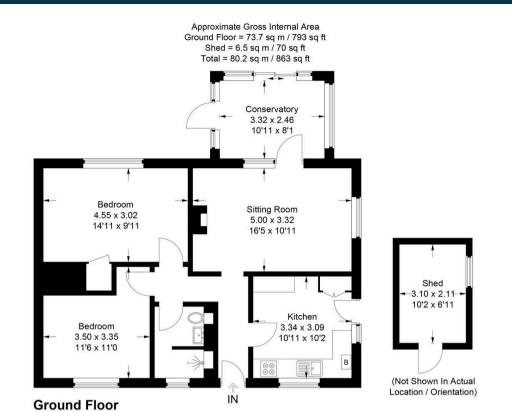

11 Westway, Beaconsfield
Guide Price £415,000

Ashington Page

Beautifully presented ground floor maisonette with off-street parking and a garage, tucked away at the end of a quiet cul-de-sac. Ideally located close to local amenities, excellent road links, and within the catchment area for highly regarded schools.