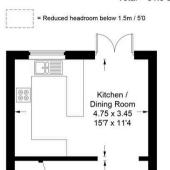

info@i

01494 680018 info@ashingtonpage.co.uk www.AshingtonPage.co.uk

Approximate Gross Internal Area Ground Floor = 42.8 sq m / 461 sq ft First Floor = 38.2 sq m / 411 sq ft Total = 81.0 sq m / 872 sq ft

## **Ground Floor**