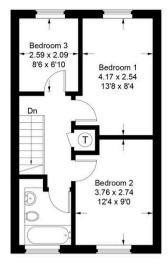

info@i

01494 680018 info@ashingtonpage.co.uk www.AshingtonPage.co.uk

Approximate Gross Internal Area Ground Floor = 42.8 sq m / 461 sq ft First Floor = 38.2 sq m / 411 sq ft Total = 81.0 sq m / 872 sq ft

## **First Floor**

This plan is for layout guidance only. Not drawn to scale unless stated. Windows and door openings are approximate. Whilst every care is taken in the preparation of this plan, please check all dimensions, shapes and compass bearings before making any decisions reliant upon them.