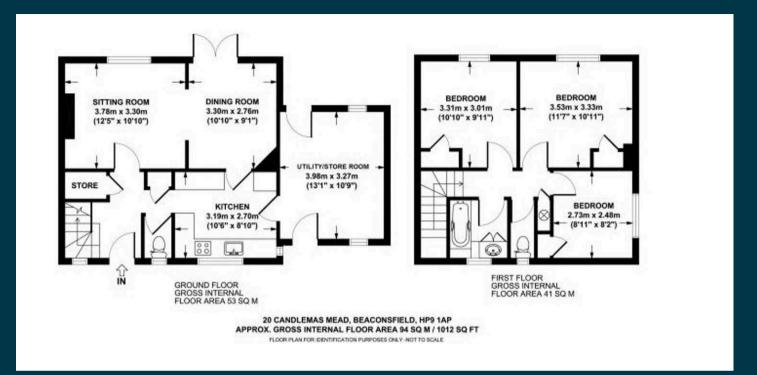

20 Candlemas Mead, Beaconsfield

Guide Price £625,000

Nestled in a sought-after location, this charming 3-bedroom semi-detached house is the perfect place to call home. Boasting a south-facing garden, this property is flooded with natural light throughout the day, creating a bright and inviting atmosphere. With no chain involved, you can move in hassle-free and start making memories right away. Huge potential! There is expired planning permission for a 2 storey side extension.

Approx Sq Feet: 1,012 sqft

EPC: C Property A

ge Bracket: 1940 - 1960 Council Tax Band: D

These particulars are for guidance only. They are prepared and issued in good faith and are intended to give a fair summary of the property. Any description should not be relied on as a statement or representation of fact or that the property, or its services, are in good condition. The photographs show only certain parts of the property at the time they were taken. Any areas, measurements or distance given are approximate only. Any reference to alterations to, or use of, any part of the property is not a statement that any necessary planning, building regulations or other consent has been obtained. These matters must be verified by an intending purchaser. All statements contained in these particulars in relation to the property are made without responsibility of Ashington Page or its clients. Neither Ashington Page (nor any joint agents) nor any of their employees has any authority to make or give any representation or warranty whatsoever in relation to the property