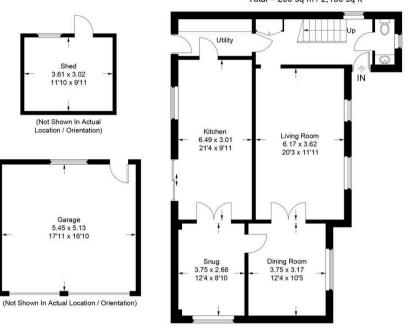

01494 680018 info@ashingtonpage.co.uk www.AshingtonPage.co.uk

Approximate Gross Internal Area Ground Floor = 82.7 sq m / 890 sq ft First Floor = 78.4 sq m / 844 sq ft Outbuildings = 38.9 sq m / 419 sq ft Total = 200 sq m / 2,153 sq ft

**Ground Floor** 

First Floor

This plan is for layout guidance only. Not drawn to scale unless stated. Windows and door openings are approximate. Whilst every care is taken in the preparation of this plan, please check all dimensions, shapes and compass bearings before making any decisions reliant upon them.