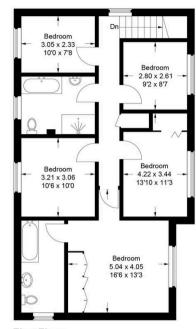

01494 680018 info@ashingtonpage.co.uk www.AshingtonPage.co.uk

Approximate Gross Internal Area Ground Floor = 82.7 sq m / 890 sq ft First Floor = 78.4 sq m / 844 sq ft Outbuildings = 38.9 sq m / 419 sq ft Total = 200 sq m / 2,153 sq ft

**Ground Floor** 

First Floor

This plan is for layout guidance only. Not drawn to scale unless stated. Windows and door openings are approximate. Whilst every care is taken in the preparation of this plan, please check all dimensions, shapes and compass bearings before making any decisions reliant upon them.