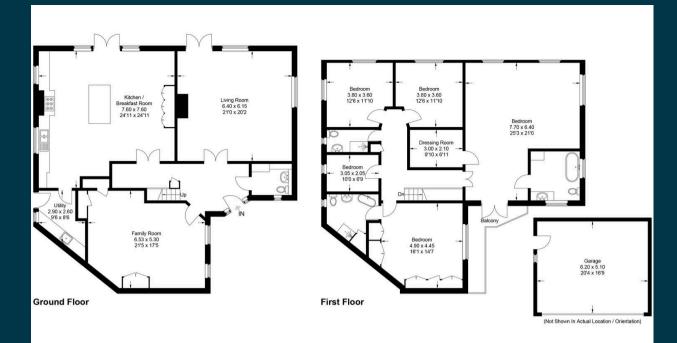

## Little Touchwood, Manor Road

Approximate Gross Internal Area Ground Floor = 155 sq m / 1668 sq ft First Floor = 139 sa m / 1496 sa ft Garage = 32 sq m / 345 sq ft Total = 326 sq m / 3,509 sq ft