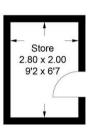

01494 680018 info@ashingtonpage.co.uk www.AshingtonPage.co.uk

Approximate Gross Internal Area = 51.6 sq m / 555 sq ft Store = 5.6 sq m / 60 sq ft Total = 57.2 sq m / 615 sq ft

(Not Shown In Actual Location / Orientation)

This plan is for layout guidance only. Not drawn to scale unless stated. Windows and door openings are approximate. Whilst every care is taken in the preparation of this plan, please check all dimensions, shapes and compass bearings before making any decisions reliant upon them.