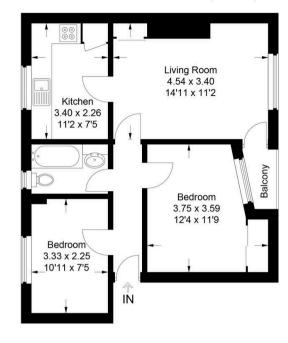

01494 680018 info@ashingtonpage.co.uk www.AshingtonPage.co.uk

Approximate Gross Internal Area = 51.6 sq m / 555 sq ft Store = 5.6 sq m / 60 sq ft Total = 57.2 sq m / 615 sq ft

(Not Shown In Actual Location / Orientation)

This plan is for layout guidance only. Not drawn to scale unless stated. Windows and door openings are approximate. Whilst every care is taken in the preparation of this plan, please check all dimensions, shapes and compass bearings before making any decisions reliant upon them.