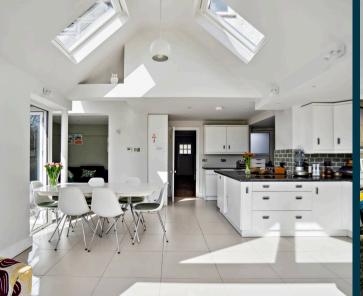

19 Baring Road, Beaconsfield
Guide Price £1,495,000

Ashington Page

Situated on the highly sought-after Baring Road, this beautifully presented four-bedroom detached home has been completely transformed by the current owners to an exceptional standard. Offering a spacious and stylish living environment, the property boasts a stunning south-facing garden and a newly built, fully insulated garden room, perfect for use as a gym, home office, or additional reception space. Ideally located, the home is just a short stroll from Beaconsfield town centre, within the catchment area for excellent schools, and moments from the train station, providing direct links to London