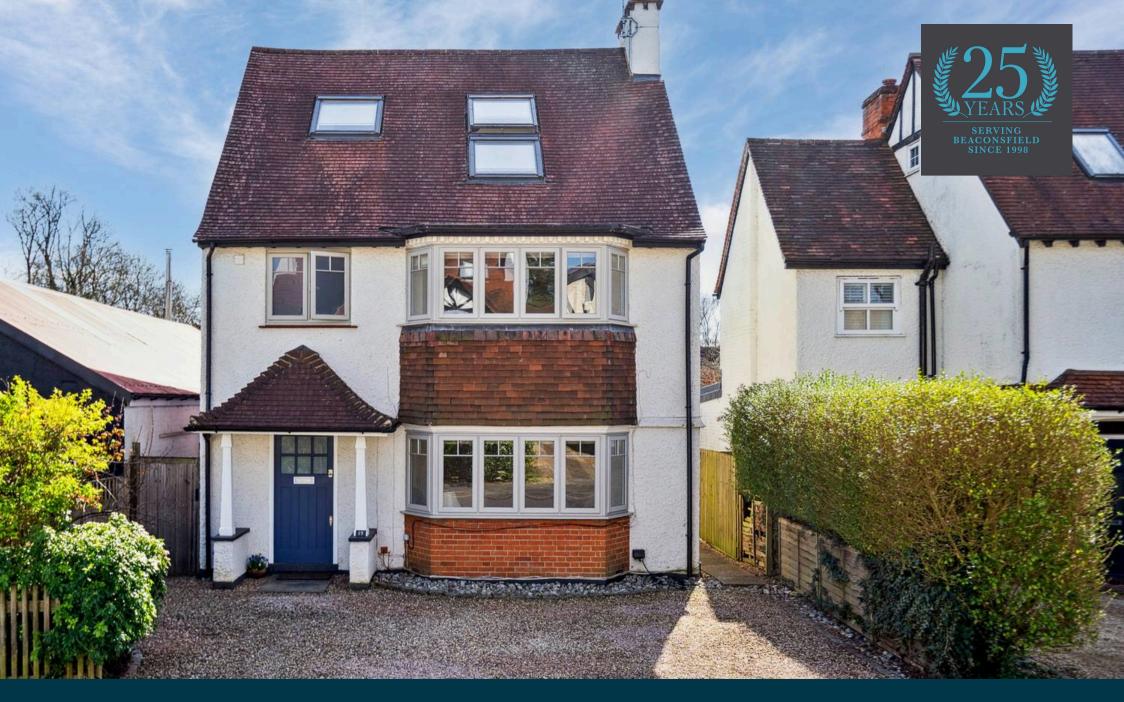

19 Baring Road, Beaconsfield Guide Price £1,550,000

Situated on the highly sought-after Baring Road, this beautifully presented four-bedroom detached home has been completely transformed by the current owners to an exceptional standard. Offering a spacious and stylish living environment, the property boasts a stunning south-facing garden and a newly built, fully insulated garden room, perfect for use as a gym, home office, or additional reception space. Ideally located, the home is just a short stroll from Beaconsfield town centre, within the catchment area for excellent schools, and moments from the train station, providing direct links to London Marylebone.