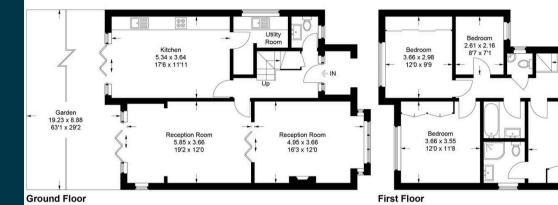

11 Park Lane, Beaconsfield Guide Price £1,195,000

Ashington Page

Situated in the historic Conservation Area of Beaconsfield Old Town, this charming period home, built in 1909, offers superb family accommodation with ample scope to extend and remodel, subject to planning permission. Recognised for its local significance, 11 Park Lane has recently been added to Buckinghamshire Council's Local Heritage List, preserving its contribution to the area's historic character.