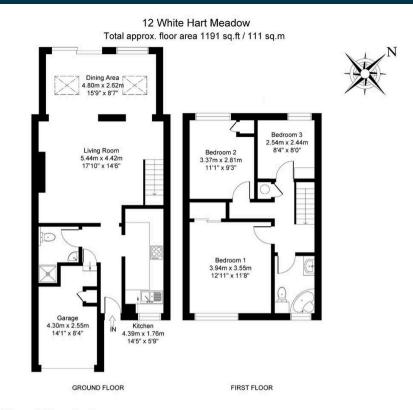

- Approx Sq Feet: 1,191 sqft
- Property Age Bracket: 1960 1970
- Council Tax Band: D
- EPC: D
- Freehold

These particulars are for guidance only. They are prepared and issued in good faith and are intended to give a fair summary of the property. Any description should not be relied on as a statement or representation of fact or that the property, or its services, are in good condition. The photographs show only certain parts of the property at the time they were taken. Any areas, measurements or distance given are approximate only. Any reference to alterations to, or use of, any part of the property is not a statement that any necessary planning, building regulations or other consent has been obtained. These matters must be verified by an intending purchaser. All statements contained in these particulars in relation to the property are made without responsibility of Ashington Page or its clients. Neither Ashington Page (nor any joint agents) nor any of their employees has any authority to make or give any representation or warranty whatsoever in relation to the property