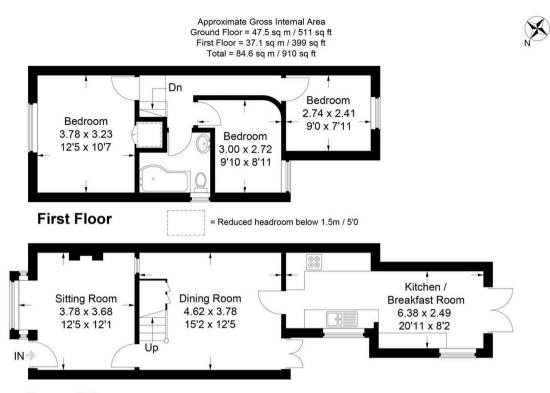

- Approx Sq Feet: 910 sqft
- Property Age Bracket: Edwardian (1901 1910)
- Council Tax Band: C
- EPC: D

These particulars are for guidance only. They are prepared and issued in good faith and are intended to give a fair summary of the property. Any description should not be relied on as a statement or representation of fact or that the property, or its services, are in good condition. The photographs show only certain parts of the property at the time they were taken. Any areas, measurements or distance given are approximate only. Any reference to alterations to, or use of, any part of the property is not a statement that any necessary planning, building regulations or other consent has been obtained. These matters must be verified by an intending purchaser. All statements contained in these particulars in relation to the property are made without responsibility of Ashington Page or its clients. Neither Ashington Page (nor any joint agents) nor any of their employees has any authority to make or give any representation or warranty whatsoever in relation to the property

## **Ground Floor**

This plan is for layout guidance only. Not drawn to scale unless stated. Windows and door openings are approximate. Whilst every care is taken in the preparation of this plan, please check all dimensions, shapes and compass bearings before making any decisions reliant upon them. © CJ Property Marketing Ltd Produced for Ashington Page