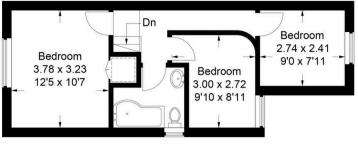

01494 680018 info@ashingtonpage.co.uk www.AshingtonPage.co.uk

Approximate Gross Internal Area Ground Floor = 47.5 sq m / 511 sq ft First Floor = 37.1 sq m / 399 sq ft Total = 84.6 sq m / 910 sq ft

First Floor = Reduced headroom below 1.5m / 5'0

## **Ground Floor**

This plan is for layout guidance only. Not drawn to scale unless stated. Windows and door openings are approximate. Whilst every care is taken in the preparation of this plan, please check all dimensions, shapes and compass bearings before making any decisions reliant upon them.