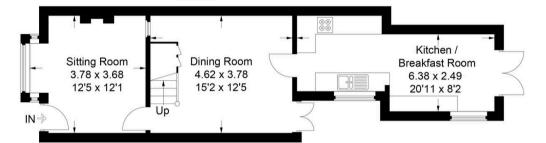

01494 680018 info@ashingtonpage.co.uk www.AshingtonPage.co.uk

Approximate Gross Internal Area Ground Floor = 47.5 sq m / 511 sq ft First Floor = 37.1 sq m / 399 sq ft Total = 84.6 sq m / 910 sq ft

First Floor = Reduced headroom below 1.5m / 5'0

## **Ground Floor**

This plan is for layout guidance only. Not drawn to scale unless stated. Windows and door openings are approximate. Whilst every care is taken in the preparation of this plan, please check all dimensions, shapes and compass bearings before making any decisions reliant upon them.