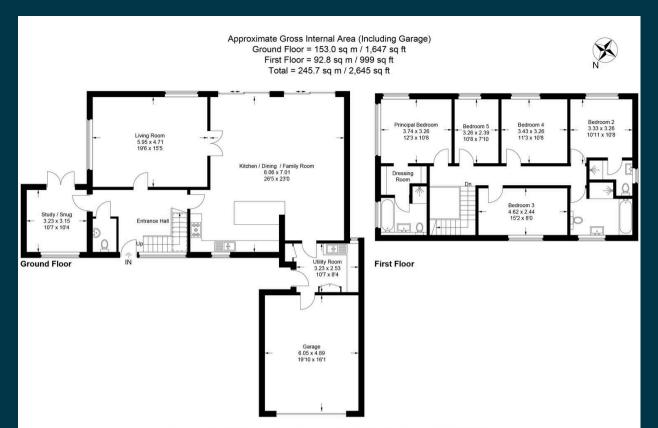

- Approx Sq Feet: 2,645 sqft
- Property Age Bracket: 1960 1970
- Council Tax Band: G
- EPC: C

This plan is for layout guidance only. Not drawn to scale unless stated. Windows and door openings are approximate. Whilst every care is taken in the preparation of this plan, please check all dimensions, shapes and compass bearings before making any decisions reliant upon them. © CJ Property Marketing Ltd Produced for Ashington Page