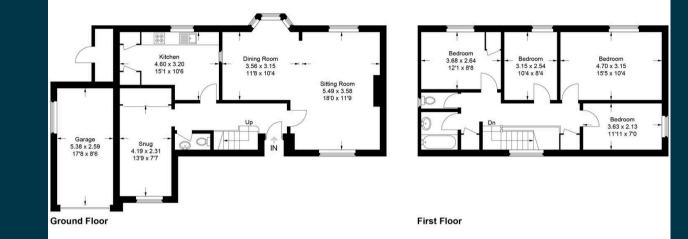

## Approximate Gross Internal Area Ground Floor = 70.6 sq m / 760 sq ft First Floor = 60.8 sq m / 654 sq ft Garage & External Cupboard = 16.1 sq m / 173 sq ft Total = 147.5 sq m / 1,587 sq ft

This plan is for layout guidance only. Not drawn to scale unless stated. Windows and door openings are approximate. Whilst every care is taken in the preparation of this plan, please check all dimensions, shapes and compass bearings before making any decisions reliant upon them. © CJ Property Marketing Ltd Produced for Ashington Page