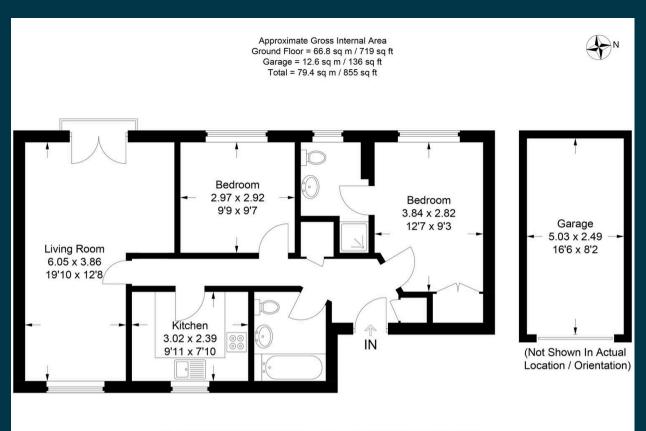

6 Bishops House Reynolds Road, Beaconsfield Guide Price £450,000

Ashington Page

6 Bishop's House is a charming and spacious first-floor apartment with a central lift that offers a delightful blend of modern convenience and comfortable living within a sought-after development of only 9 properties. Although it is only a one minute walk to Beaconsfield New Town, the apartment is quiet and serene, and benefits from a lift, residents parking and an allocated garage. A quiet communal patio area and gardens offer a quiet, relaxing outdoor space.