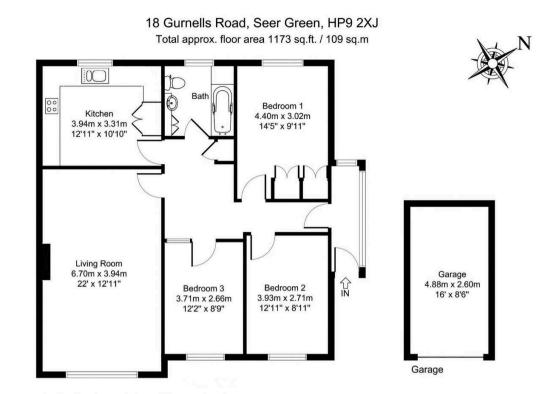

18 Gurnells Road, Seer Green Guide Price £445,000

Ashington Page

A charming 3-bedroom apartment which offers a unique opportunity to enjoy countryside living with the convenience of urban amenities. Boasting a spacious firstfloor maisonette layout, this property features a garage and a westerly facing garden where residents can bask in the warmth of the sun while taking in fabulous views over the Chiltern countryside. Situated within walking distance to the station, providing easy access to transportation links.