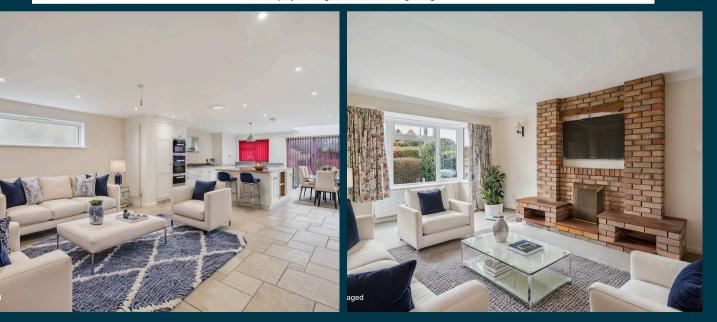

16 Howard Crescent, Seer Green Guide Price £1,250,000

Ashington Page

No chain! A spacious five-bedroom detached property is perfectly positioned within an excellent school catchment area, close to local amenities, and within easy reach of the train station providing swift access to London Marylebone. The block-paved driveway has space for two vehicles in front of the garage. The rear garden features a large patio area ideal for entertaining, with the remainder laid to lawn and bordered by panel fencing and mature shrubs. The garden backs onto farmland and there are miles of countryside walks from the doorstep.