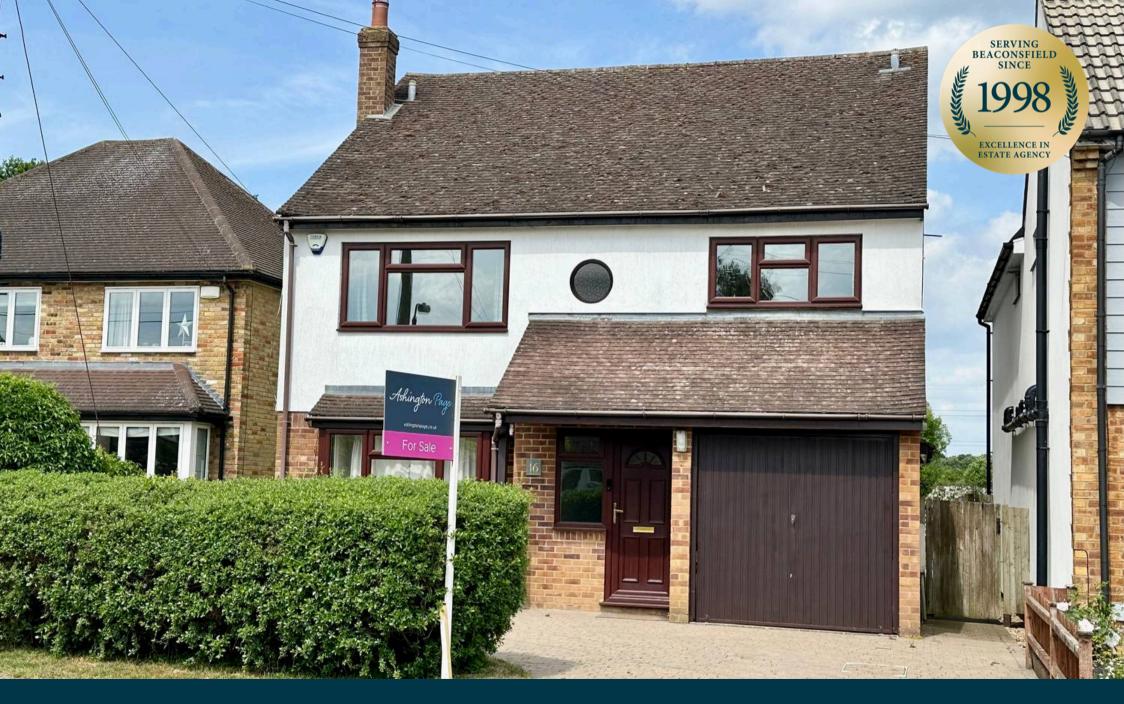

16 Howard Crescent, Seer Green Guide Price £1,250,000

Ashington Page

No chain! A spacious five-bedroom detached property is perfectly positioned within an excellent school catchment area, close to local amenities, and within easy reach of the train station providing swift access to London Marylebone. The block-paved driveway has space for two vehicles in front of the garage. The rear garden features a large patio area ideal for entertaining, with the remainder laid to lawn and bordered by panel fencing and mature shrubs. The garden backs onto farmland and there are miles of countryside walks from the doorstep.