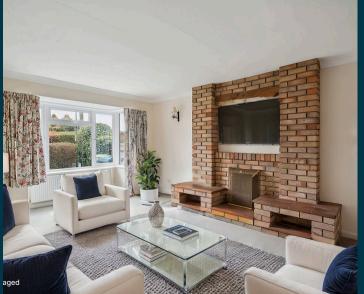

16 Howard Crescent, Seer Green
Guide Price £1,375,000

Ashington Page

A spacious 5-bedroom detached property no onward chain. Perfectly positioned within
an excellent school catchment area and
within easy reach of the train station
providing swift access to London Marylebone.
The block-paved driveway has space for 2
vehicles and features an attached garage.
The rear garden has a spacious patio and
lawn bordered by panel fencing and mature
shrubs. A large storage shed provides
excellent additional storage. The garden
backs onto farmland and there are miles of
countryside walks from the doorstep.