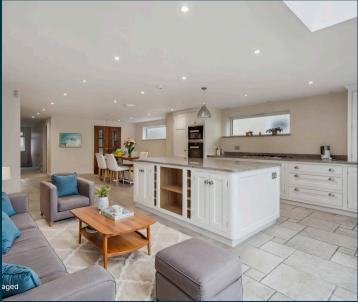

16 Howard Crescent, Seer Green
Guide Price £1,375,000

Ashington Page

A spacious 5-bedroom detached property no onward chain. Perfectly positioned within
an excellent school catchment area and
within easy reach of the train station
providing swift access to London Marylebone.
The block-paved driveway has space for 2
vehicles and features an attached garage.
The rear garden has a spacious patio and
lawn bordered by panel fencing and mature
shrubs. A large storage shed provides
excellent additional storage. The garden
backs onto farmland and there are miles of
countryside walks from the doorstep.