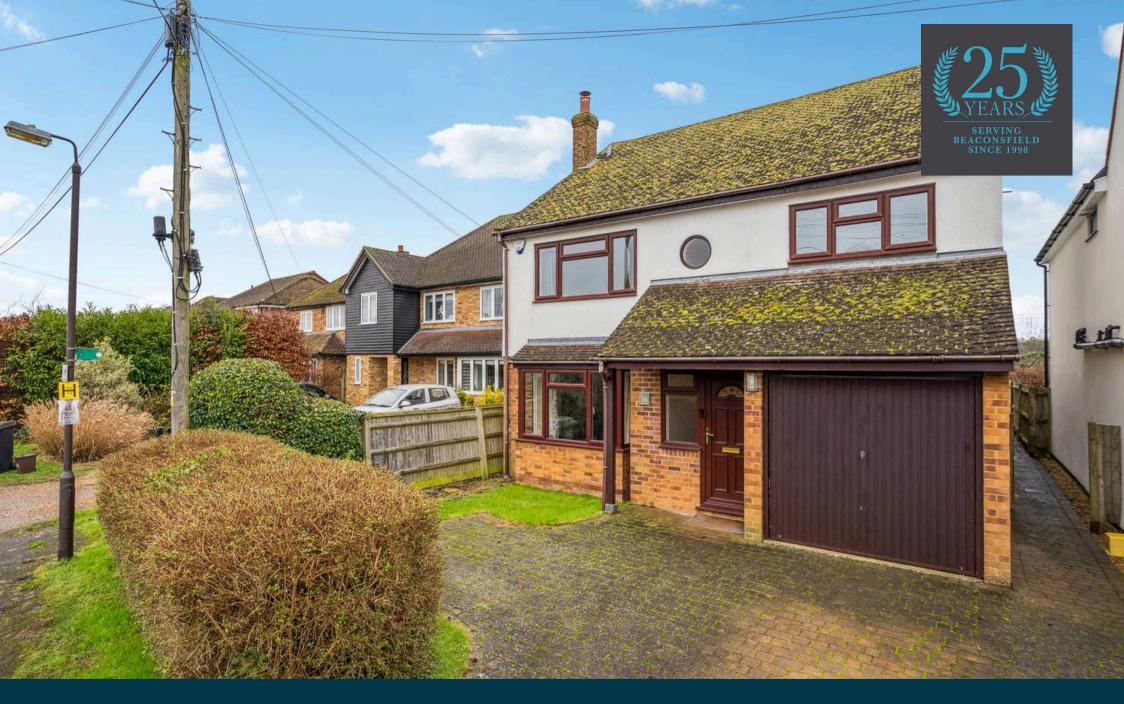

16 Howard Crescent, Seer Green
Guide Price £1,375,000

Ashington Page

A spacious 5-bedroom detached property no onward chain. Perfectly positioned within
an excellent school catchment area and
within easy reach of the train station
providing swift access to London Marylebone.
The block-paved driveway has space for 2
vehicles and features an attached garage.
The rear garden has a spacious patio and
lawn bordered by panel fencing and mature
shrubs. A large storage shed provides
excellent additional storage. The garden
backs onto farmland and there are miles of
countryside walks from the doorstep.