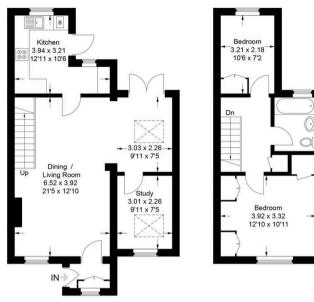

01494 680018 info@ashingtonpage.co.uk www.AshingtonPage.co.uk

Approximate Gross Internal Area Ground Floor = 53.3 sq m / 574 sq ft First Floor = 32.7 sq m / 352 sq ft Total = 86.0 sq m / 926 sq ft

= Reduced headroom below 1.5m / 5'0

## First Floor

This plan is for layout guidance only. Not drawn to scale unless stated. Windows and door openings are approximate. Whilst every care is taken in the preparation of this plan, please check all dimensions, shapes and compass bearings before making any decisions reliant upon them.

© CJ Property Marketing Ltd Produced for Ashington Page

**Ground Floor** 