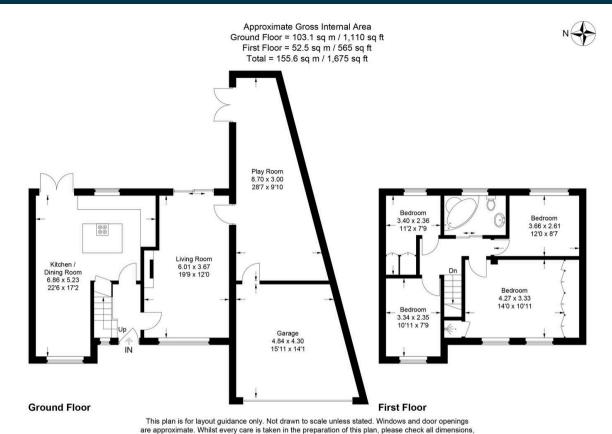

2 Holtspur Top Lane, Beaconsfield Guide Price £815,000

This lovely detached family home is being brought to the market for the first time in over 20 years. In the heart of Holtspur with shops and cafes on the doorstep, it also offers easy access to transport links and catchment for both primary and secondary schools.