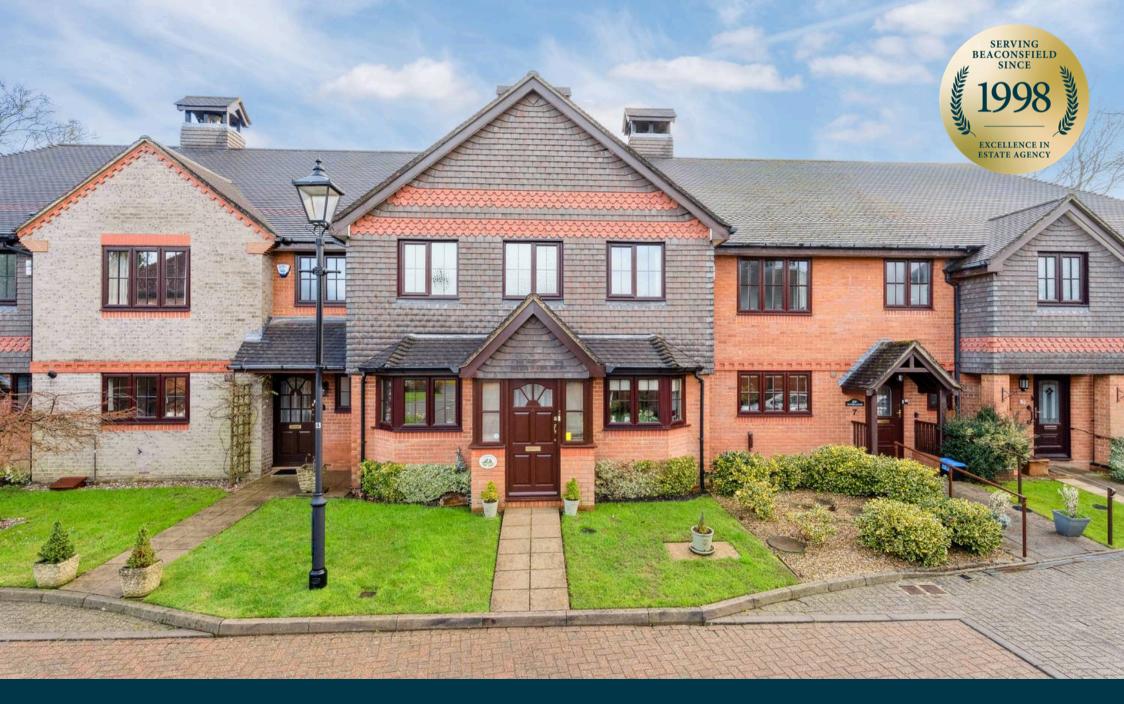

6 Dove Court, Beaconsfield

Guide Price £900,000

A charming mid-terrace property situated within the exclusive Dove Court development, designed for residents aged 55 and over.

Located in the heart of Beaconsfield, it is conveniently located just a short, level walk from the town centre. This home also benefits from dedicated parking and a single garage.