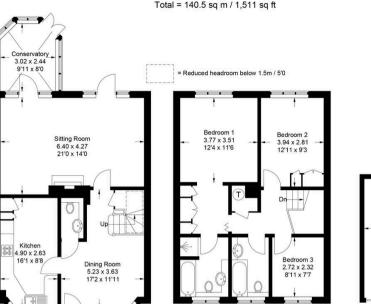

01494 680018 info@ashingtonpage.co.uk www.AshingtonPage.co.uk

Garage 5.31 x 2.86

(Not Shown In Actual Location / Orientation)

This plan is for layout guidance only. Not drawn to scale unless stated. Windows and door openings are approximate. Whilst every care is taken in the preparation of this plan, please check all dimensions, shapes and compass bearings before making any decisions reliant upon them.

© CJ Property Marketing Ltd Produced for Ashington Page

First Floor

**Ground Floor** 