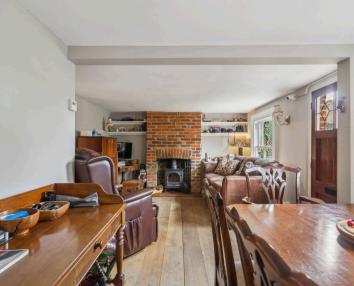

Flint Cottage Church Road, Seer Green
Guide Price £720,000

Ashington Page

Flint Cottage, located in the picturesque village of Seer Green is a beautiful detached brick and flint property dating back to the 1700s. Steeped in character and charm, the cottage boasts delightful period features such as latch and hook doors, sash windows, and an original fireplace. The property is situated within walking distance of Seer Green railway station, which provides a fast commute to London Marylebone, the property is ideally located for both convenience and connectivity.