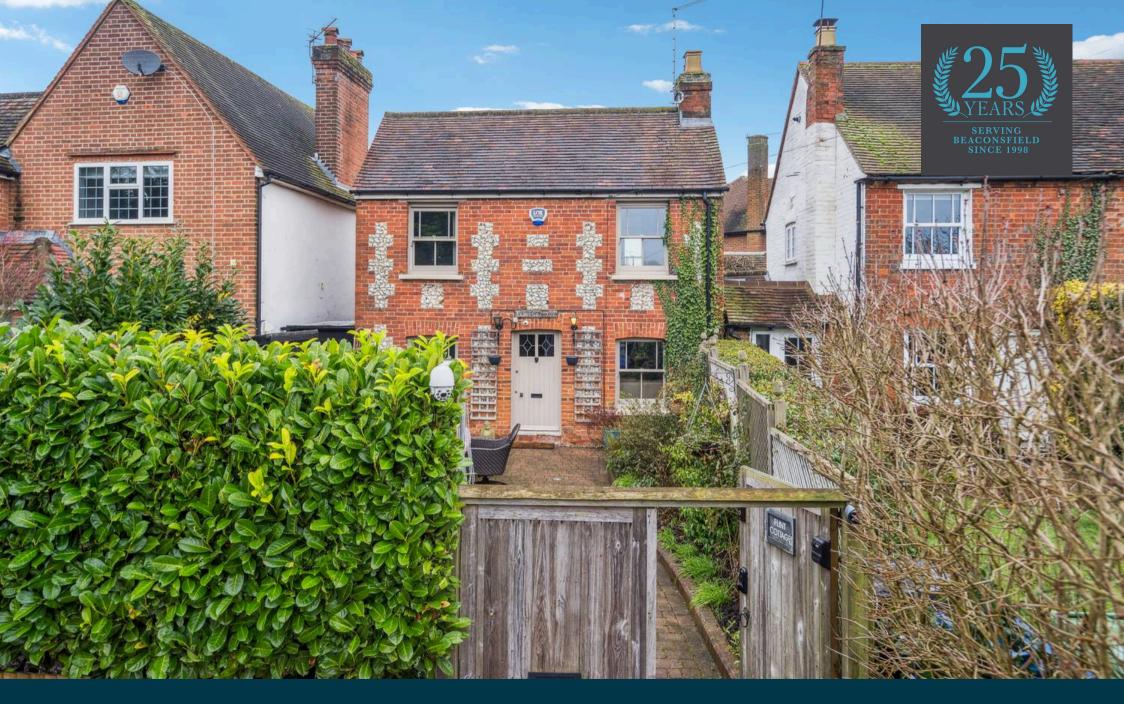

Flint Cottage Church Road, Seer Green
Guide Price £720,000

Ashington Page

Flint Cottage, located in the picturesque village of Seer Green is a beautiful detached brick and flint property dating back to the 1700s. Steeped in character and charm, the cottage boasts delightful period features such as latch and hook doors, sash windows, and an original fireplace. The property is situated within walking distance of Seer Green railway station, which provides a fast commute to London Marylebone, the property is ideally located for both convenience and connectivity.