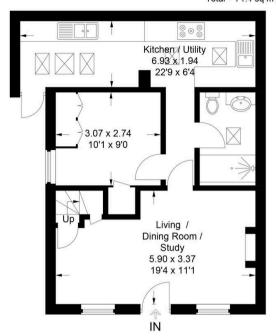

01494 680018 info@ashingtonpage.co.uk www.AshingtonPage.co.uk

Approximate Gross Internal Area Ground Floor = 51.6 sq m / 555 sq ft First Floor = 19.8 sq m / 213 sq ft Total = 71.4 sq m / 768 sq ft

## **Ground Floor**