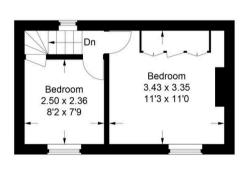

01494 680018 info@ashingtonpage.co.uk www.AshingtonPage.co.uk

Approximate Gross Internal Area Ground Floor = 51.6 sq m / 555 sq ft First Floor = 19.8 sq m / 213 sq ft Total = 71.4 sq m / 768 sq ft

## First Floor

This plan is for layout guidance only. Not drawn to scale unless stated. Windows and door openings are approximate. Whilst every care is taken in the preparation of this plan, please check all dimensions, shapes and compass bearings before making any decisions reliant upon them.