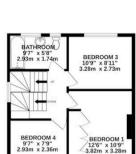

01494 680018 info@ashingtonpage.co.uk www.AshingtonPage.co.uk

1ST FLOOR 442 sq.ft. (41.1 sq.m.) approx

2ND FLOOR 322 sq.ft. (29.9 sq.m.) approx

## TOTAL FLOOR AREA : 1591 sq.ft. (147.9 sq.m.) approx.

Whild every attempt has been made to ensure the accuracy of the floorplan contained here, measurements of doors, wholes, crooms and any crite fems are apgroarbanet and no responsibility is taken for any error, onission or mix-statement. This plan is for illustrative purposes only and should be used as such by any prospective purchaser. The services, systems and apglaments shown have not been tested and no guarantee as to their openality or efficiency, can be given. Made with Merotox 62022