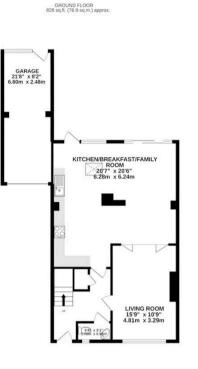

01494 680018 info@ashingtonpage.co.uk www.AshingtonPage.co.uk

1ST FLOOR 442 sq.ft. (41.1 sq.m.) approx

2ND FLOOR 322 sq.ft. (29.9 sq.m.) approx

## TOTAL FLOOR AREA : 1591 sq.ft. (147.9 sq.m.) approx.

Whild every attempt has been made to ensure the accuracy of the floorplan contained here, measurements of doors, wholes, crooms and any crite fems are apgroarbanet and no responsibility is taken for any error, onission or mix-statement. This plan is for illustrative purposes only and should be used as such by any prospective purchaser. The services, systems and apglaments shown have not been tested and no guarantee as to their openality or efficiency, can be given. Made with Merotox 62022