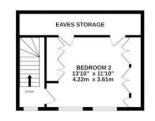

01494 680018 info@ashingtonpage.co.uk www.AshingtonPage.co.uk

1ST FLOOR 442 sq.ft. (41.1 sq.m.) approx

2ND FLOOR 322 sq.ft. (29.9 sq.m.) approx

## TOTAL FLOOR AREA : 1591 sq.ft. (147.9 sq.m.) approx.

Whild every attempt has been made to ensure the accuracy of the floorplan contained here, measurements of doors, wholes, crooms and any crite fems are apgroarbanet and no responsibility is taken for any error, onission or mix-statement. This plan is for illustrative purposes only and should be used as such by any prospective purchaser. The services, systems and apglaments shown have not been tested and no guarantee as to their openality or efficiency, can be given. Made with Merotox 62022