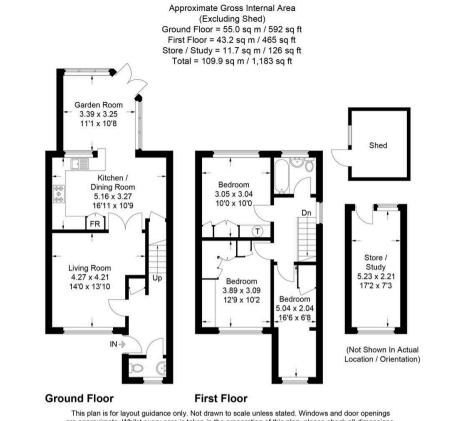

11 Stock Field Close, Hazlemere Guide Price £550,000 Situated in a quiet cul-de-sac, this charming semi-detached three-bedroom home is approached via a block-paved driveway, offering parking for two cars.