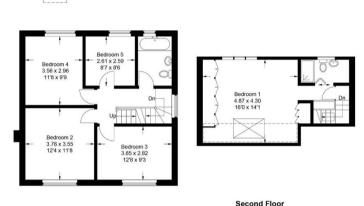

01494 680018 info@ashingtonpage.co.uk www.AshingtonPage.co.uk

Approximate Gross Internal Area Ground Floor = 88.8 sq m / 956 sq ft First Floor = 55.9 sq m / 602 sq ft Second Floor = 29.8 sq m / 321 sq ft Garage = 14.0 sq m / 151 sq ft Total = 188.5 sq m / 2,030 sq ft

First Floor

= Reduced headroom below 1.5m / 5'0

This plan is for layout guidance only. Not drawn to scale unless stated. Windows and door openings are approximate. Whilst every care is taken in the preparation of this plan, please check all dimensions, shapes and compass bearings before making any decisions reliant upon them.