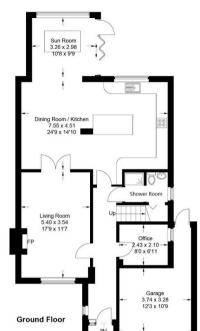

01494 680018 info@ashingtonpage.co.uk www.AshingtonPage.co.uk

Approximate Gross Internal Area Ground Floor = 88.8 sq m / 956 sq ft First Floor = 55.9 sq m / 602 sq ft Second Floor = 29.8 sq m / 321 sq ft Garage = 14.0 sq m / 151 sq ft Total = 188.5 sq m / 2,030 sq ft

First Floor

= Reduced headroom below 1.5m / 5'0

This plan is for layout guidance only. Not drawn to scale unless stated. Windows and door openings are approximate. Whilst every care is taken in the preparation of this plan, please check all dimensions, shapes and compass bearings before making any decisions reliant upon them.