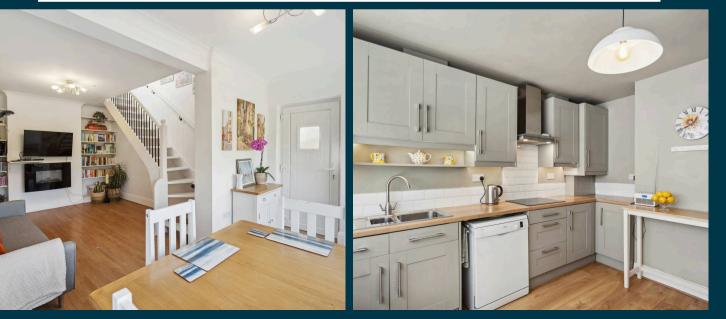

Pixie Hollow, Wash Hill, Wooburn Green Guide Price £725,000

Ashington Page

A charming 4-bedroom chalet bungalow located in a peaceful hamlet on Wash Hill. Tucked away on a quiet road, the property offers both tranquillity and convenience, with the village of Wooburn Green just a short distance away. Local shops, schools, and amenities are easily accessible, and Bourne End and Beaconsfield railway stations are only a short drive from the property. Meticulously maintained by the current owner, Pixie Hollow enjoys stunning views over the beautiful countryside.