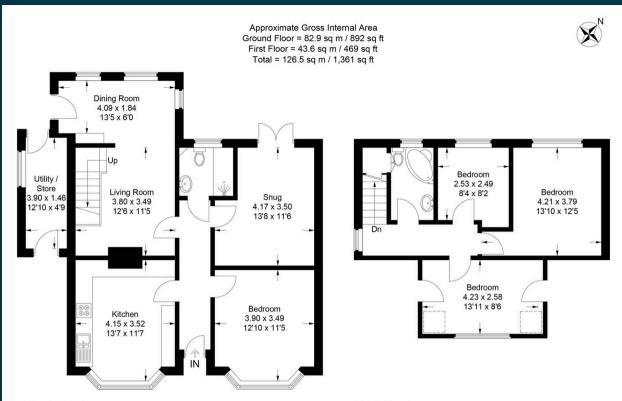

01494 680018 info@ashingtonpage.co.uk www.AshingtonPage.co.uk

U DAY (18)

**Ground Floor** 

## **First Floor**

This plan is for layout guidance only. Not drawn to scale unless stated. Windows and door openings are approximate. Whilst every care is taken in the preparation of this plan, please check all dimensions, shapes and compass bearings before making any decisions reliant upon them. © CJ Property Marketing Ltd Produced for Ashington Page