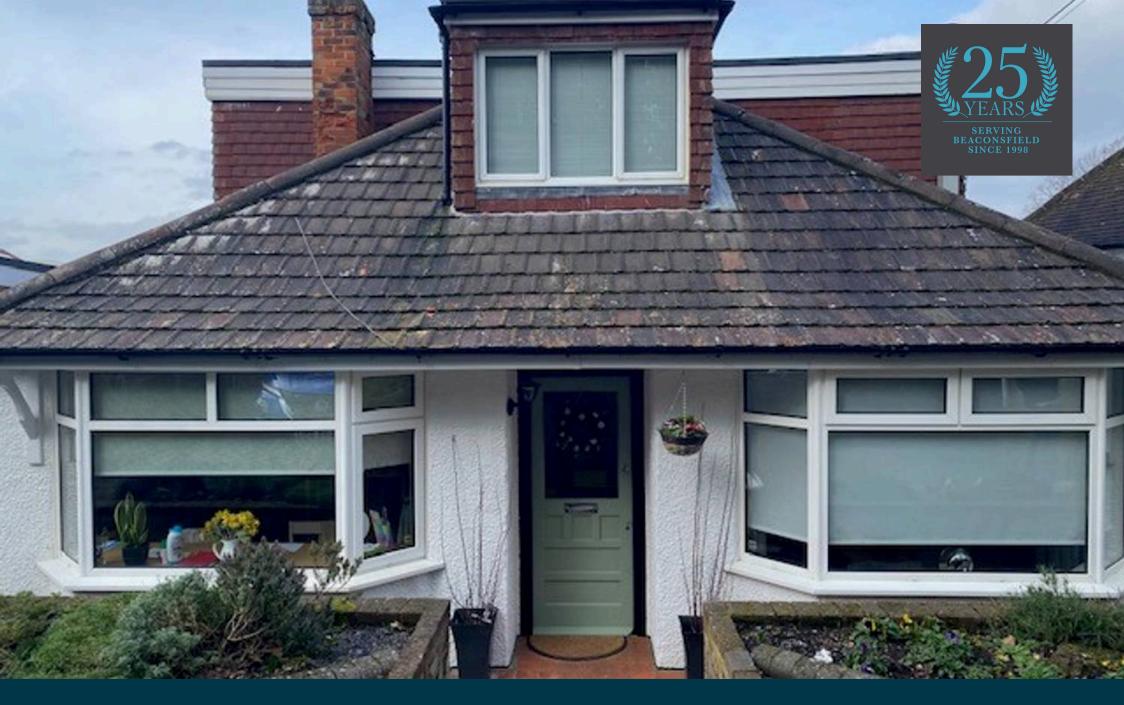

Pixie Hollow, Wash Hill, Wooburn Green Guide Price £725,000

Ashington Page

A charming 4-bedroom chalet bungalow located in a peaceful hamlet on Wash Hill. Tucked away on a quiet road, the property offers both tranquillity and convenience, with the village of Wooburn Green just a short distance away. Local shops, schools, and amenities are easily accessible, and Bourne End and Beaconsfield railway stations are only a short drive from the property. Meticulously maintained by the current owner, Pixie Hollow enjoys stunning views over the beautiful countryside.