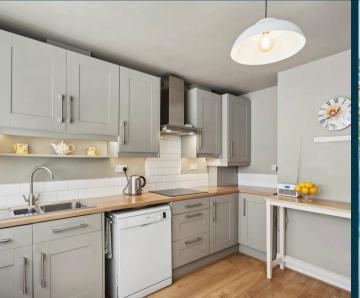

Pixie Hollow, Wash Hill, Wooburn Green Guide Price £795,000

Ashington Page

A charming 4-bedroom chalet bungalow located in a peaceful hamlet on Wash Hill. Tucked away on a quiet road, the property offers both tranquillity and convenience, with the village of Wooburn Green just a short distance away. Local shops, schools, and amenities are easily accessible, and Bourne End and Beaconsfield railway stations are only a short drive from the property. Meticulously maintained by the current owner, Pixie Hollow enjoys stunning views over the beautiful countryside.