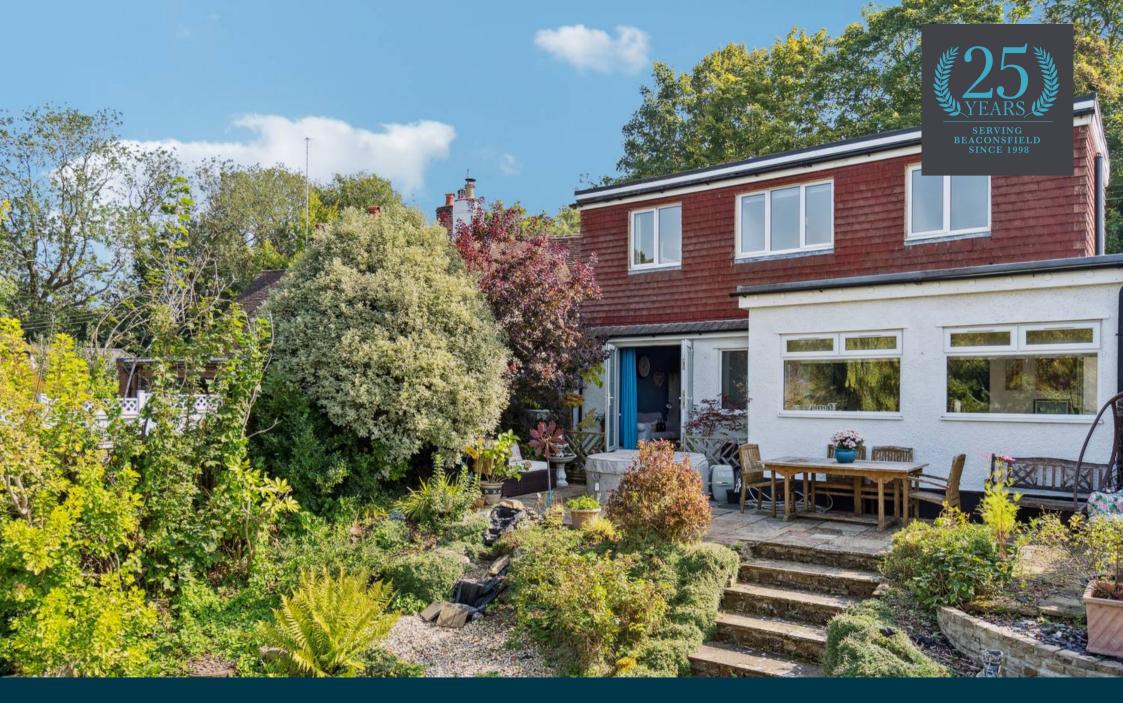

Pixie Hollow, Wash Hill, Wooburn Green Guide Price £825,000

A charming 4-bedroom chalet bungalow located in a peaceful hamlet on Wash Hill. Tucked away on a quiet road, the property offers both tranquillity and convenience, with the village of Wooburn Green just a short distance away. Local shops, schools, and amenities are easily accessible, and Bourne End and Beaconsfield railway stations are only a short drive from the property. Meticulously maintained by the current owner, Pixie Hollow enjoys stunning views over the beautiful countryside.