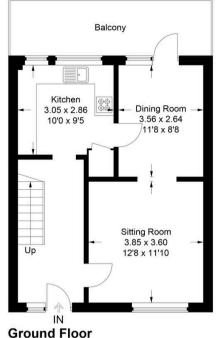

01494 680018 info@ashingtonpage.co.uk www.AshingtonPage.co.uk

Approximate Gross Internal Area Ground Floor = 44.8 sq m / 482 sq ft First Floor = 45.6 sq m / 491 sq ft Total = 90.4 sq m / 973 sq ft

First Floor

This plan is for layout guidance only. Not drawn to scale unless stated. Windows and door openings are approximate. Whilst every care is taken in the preparation of this plan, please check all dimensions, shapes and compass bearings before making any decisions reliant upon them.