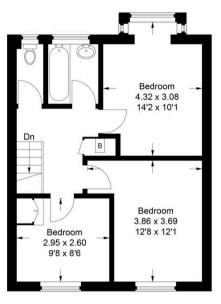

01494 680018 info@ashingtonpage.co.uk www.AshingtonPage.co.uk

Approximate Gross Internal Area Ground Floor = 44.8 sq m / 482 sq ft First Floor = 45.6 sq m / 491 sq ft Total = 90.4 sq m / 973 sq ft

First Floor

This plan is for layout guidance only. Not drawn to scale unless stated. Windows and door openings are approximate. Whilst every care is taken in the preparation of this plan, please check all dimensions, shapes and compass bearings before making any decisions reliant upon them.