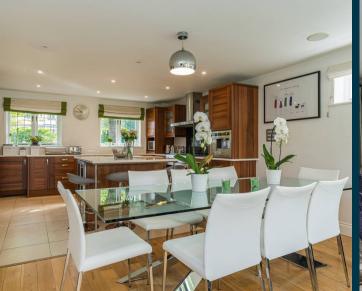

Emerald House Hammersley Lane, Penn Guide Price £1,725,000

Ashington Page

In excess of 3220 sq ft, this impressive five bedroom detached property is located in the picturesque village of Penn in the heart of the Chiltern countryside. The open countryside and woodland walks are easily accessible. This immaculately presented family home has had only one owner and offers delightful, spacious and flexible accommodation, is close to local amenities and within a short drive to Beaconsfield and High Wycombe which offer a wide selection of shops, restaurants and Station with fast trains to London Marylebone.