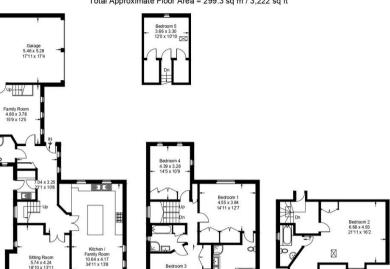

01494 680018 info@ashingtonpage.co.uk www.AshingtonPage.co.uk

Approximate Ground Floor Area = 148.1 sq m / 1,594 sq ft Approximate First Floor Area = 101.4 sq m / 1,092 sq ft Approximate Second Floor Area = 49.8 sq m / 536 sq ft Total Approximate Floor Area = 299.3 sq m / 3.222 sq ft

This plan is for layout guidance only. Not drawn to scale unless stated. Windows and door openings are approximate. Whilst every care is taken in the preparation of this plan, please check all dimensions, shapes and compass bearings before making any decisions reliant upon them.

© CJ Property Marketing Ltd Produced for Ashington Page

Second Floor