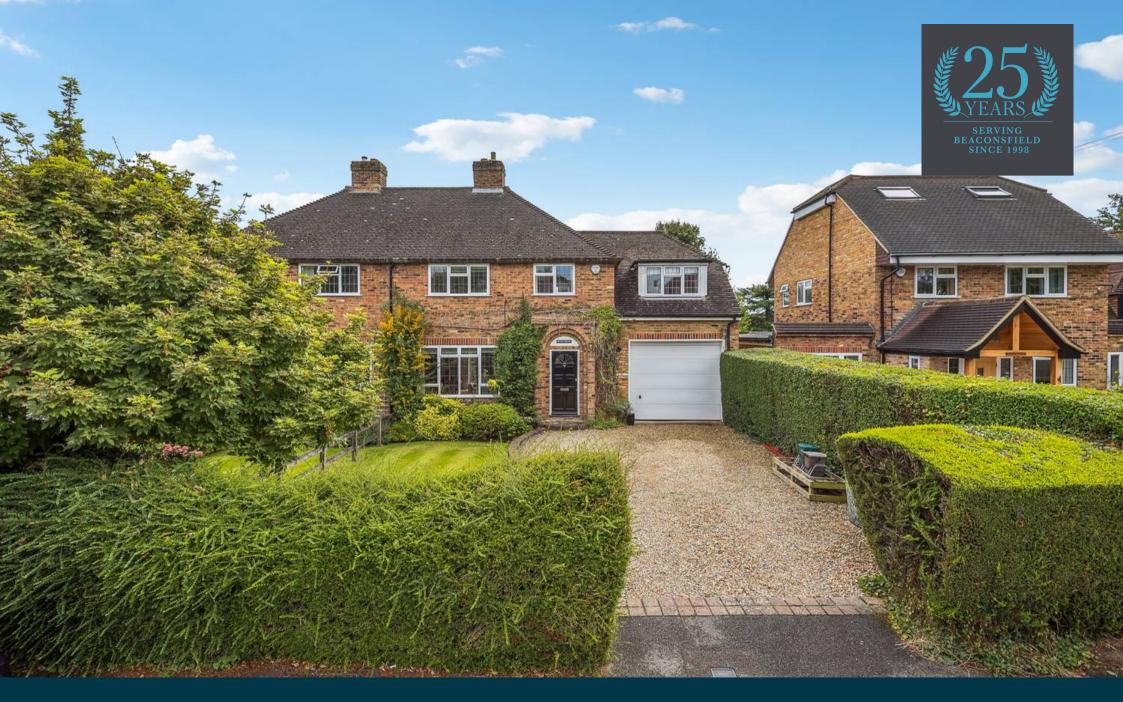

Honeymead Wynnswick Road, Seer Green
Guide Price £950,000

Ashington Page

Nestled in the heart of Seer Green,
Honeymead is a charming, extended 1930s semi-detached property. The home offers parking for two vehicles and a neatly maintained garden laid to lawn. This property presents a great opportunity for families, with further potential to extend at the rear if desired. The village has it's own railway station, primary school, pub and local shop, and is only a mile from the shops and restaurants of Beaconsfield. The motorway and Heathrow airport are easily accessible.