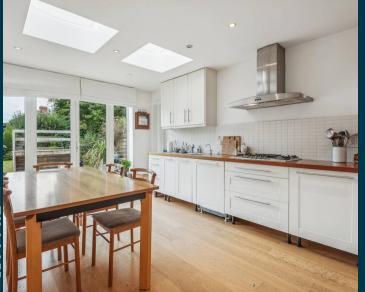

Honeymead Wynnswick Road, Seer Green
Guide Price £950,000

Ashington Page

Nestled in the heart of Seer Green,
Honeymead is a charming, extended 1930s semi-detached property. The home offers parking for two vehicles and a neatly maintained garden laid to lawn. This property presents a great opportunity for families, with further potential to extend at the rear if desired. The village has it's own railway station, primary school, pub and local shop, and is only a mile from the shops and restaurants of Beaconsfield. The motorway and Heathrow airport are easily accessible.